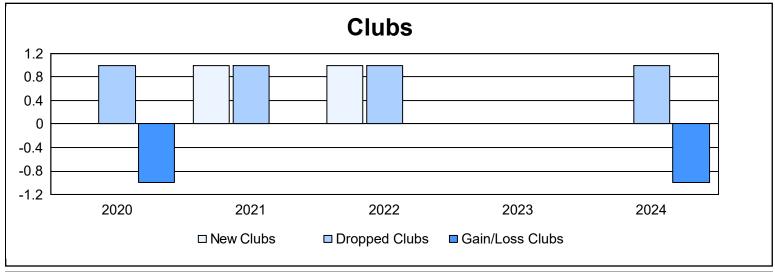

District 5M 7 As of June 2024 Cumulative

| Year      | New<br>Clubs | Dropped<br>Clubs | Gain/<br>Loss<br>Clubs | New<br>Members | Charter<br>Members | Reinstate<br>Members | Transfer<br>Members | Total<br>Member<br>Added | Total<br>Members<br>Dropped | Gain/<br>Loss<br>Members |
|-----------|--------------|------------------|------------------------|----------------|--------------------|----------------------|---------------------|--------------------------|-----------------------------|--------------------------|
| 2019-2020 | 0            | 1                | -1                     | 121            | 0                  | 8                    | 15                  | 144                      | 230                         | -86                      |
| 2020-2021 | 1            | 1                | 0                      | 81             | 17                 | 14                   | 3                   | 115                      | 215                         | -100                     |
| 2021-2022 | 1            | 1                | 0                      | 143            | 25                 | 14                   | 9                   | 191                      | 216                         | -25                      |
| 2022-2023 | 0            | 0                | 0                      | 181            | 0                  | 17                   | 11                  | 209                      | 186                         | 23                       |
| 2023-2024 | 0            | 1                | -1                     | 152            | 4                  | 11                   | 4                   | 171                      | 206                         | -35                      |
| Average   | 0            | 1                | 0                      | 136            | 9                  | 13                   | 8                   | 166                      | 211                         | -45                      |