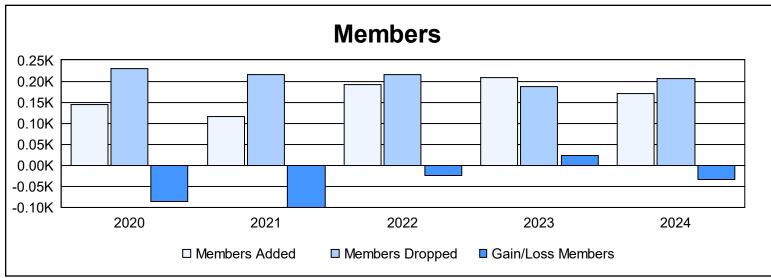

District 5M 7 As of June 2024 Cumulative

| Year      | New<br>Clubs | Dropped<br>Clubs | Gain/<br>Loss<br>Clubs | New<br>Members | Charter<br>Members | Reinstate<br>Members | Transfer<br>Members | Total<br>Member<br>Added | Total<br>Members<br>Dropped | Gain/<br>Loss<br>Members |
|-----------|--------------|------------------|------------------------|----------------|--------------------|----------------------|---------------------|--------------------------|-----------------------------|--------------------------|
| 2019-2020 | 0            | 1                | -1                     | 121            | 0                  | 8                    | 15                  | 144                      | 230                         | -86                      |
| 2020-2021 | 1            | 1                | 0                      | 81             | 17                 | 14                   | 3                   | 115                      | 215                         | -100                     |
| 2021-2022 | 1            | 1                | 0                      | 143            | 25                 | 14                   | 9                   | 191                      | 216                         | -25                      |
| 2022-2023 | 0            | 0                | 0                      | 181            | 0                  | 17                   | 11                  | 209                      | 186                         | 23                       |
| 2023-2024 | 0            | 1                | -1                     | 152            | 4                  | 11                   | 4                   | 171                      | 206                         | -35                      |
| Average   | 0            | 1                | 0                      | 136            | 9                  | 13                   | 8                   | 166                      | 211                         | -45                      |