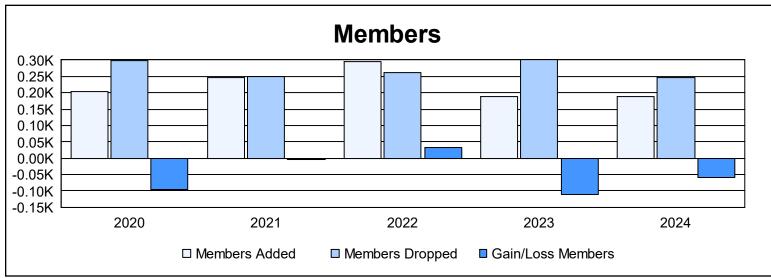

District 5M 9 As of June 2024 Cumulative

| Year      | New<br>Clubs | Dropped<br>Clubs | Gain/<br>Loss<br>Clubs | New<br>Members | Charter<br>Members | Reinstate<br>Members | Transfer<br>Members | Total<br>Member<br>Added | Total<br>Members<br>Dropped | Gain/<br>Loss<br>Members |
|-----------|--------------|------------------|------------------------|----------------|--------------------|----------------------|---------------------|--------------------------|-----------------------------|--------------------------|
| 2019-2020 | 0            | 3                | -3                     | 153            | 11                 | 15                   | 24                  | 203                      | 298                         | -95                      |
| 2020-2021 | 2            | 1                | 1                      | 139            | 75                 | 13                   | 20                  | 247                      | 250                         | -3                       |
| 2021-2022 | 2            | 2                | 0                      | 206            | 63                 | 9                    | 16                  | 294                      | 262                         | 32                       |
| 2022-2023 | 1            | 3                | -2                     | 153            | 24                 | 6                    | 5                   | 188                      | 300                         | -112                     |
| 2023-2024 | 1            | 1                | 0                      | 152            | 21                 | 4                    | 10                  | 187                      | 247                         | -60                      |
| Average   | 1            | 2                | -1                     | 161            | 39                 | 9                    | 15                  | 224                      | 271                         | -48                      |