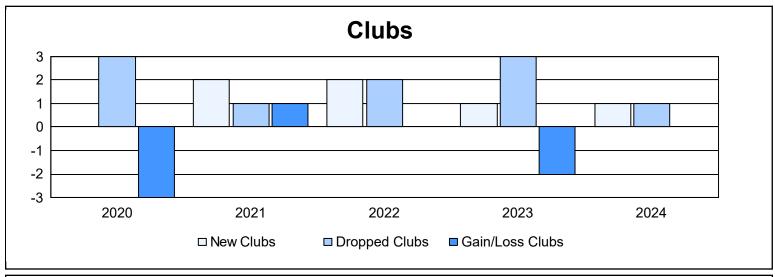

District 5M 9 As of June 2024 Cumulative

| Year      | New<br>Clubs | Dropped<br>Clubs | Gain/<br>Loss<br>Clubs | New<br>Members | Charter<br>Members | Reinstate<br>Members | Transfer<br>Members | Total<br>Member<br>Added | Total<br>Members<br>Dropped | Gain/<br>Loss<br>Members |
|-----------|--------------|------------------|------------------------|----------------|--------------------|----------------------|---------------------|--------------------------|-----------------------------|--------------------------|
| 2019-2020 | 0            | 3                | -3                     | 153            | 11                 | 15                   | 24                  | 203                      | 298                         | -95                      |
| 2020-2021 | 2            | 1                | 1                      | 139            | 75                 | 13                   | 20                  | 247                      | 250                         | -3                       |
| 2021-2022 | 2            | 2                | 0                      | 206            | 63                 | 9                    | 16                  | 294                      | 262                         | 32                       |
| 2022-2023 | 1            | 3                | -2                     | 153            | 24                 | 6                    | 5                   | 188                      | 300                         | -112                     |
| 2023-2024 | 1            | 1                | 0                      | 152            | 21                 | 4                    | 10                  | 187                      | 247                         | -60                      |
| Average   | 1            | 2                | -1                     | 161            | 39                 | 9                    | 15                  | 224                      | 271                         | -48                      |