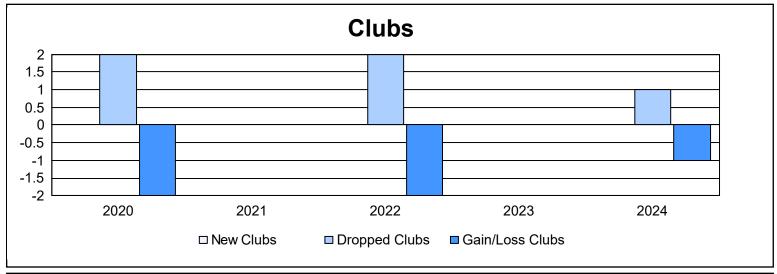

District 6 C

As of June 2024 Cumulative

| Year      | New<br>Clubs | Dropped<br>Clubs | Gain/<br>Loss<br>Clubs | New<br>Members | Charter<br>Members | Reinstate<br>Members | Transfer<br>Members | Total<br>Member<br>Added | Total<br>Members<br>Dropped | Gain/<br>Loss<br>Members |
|-----------|--------------|------------------|------------------------|----------------|--------------------|----------------------|---------------------|--------------------------|-----------------------------|--------------------------|
| 2019-2020 | 0            | 2                | -2                     | 33             | 0                  | 3                    | 4                   | 40                       | 91                          | -51                      |
| 2020-2021 | 0            | 0                | 0                      | 35             | 0                  | 4                    | 3                   | 42                       | 91                          | -49                      |
| 2021-2022 | 0            | 2                | -2                     | 29             | 0                  | 2                    | 5                   | 36                       | 50                          | -14                      |
| 2022-2023 | 0            | 0                | 0                      | 48             | 1                  | 2                    | 2                   | 53                       | 51                          | 2                        |
| 2023-2024 | 0            | 1                | -1                     | 41             | 0                  | 0                    | 5                   | 46                       | 73                          | -27                      |
| Average   | 0            | 1                | -1                     | 37             | 0                  | 2                    | 4                   | 43                       | 71                          | -28                      |