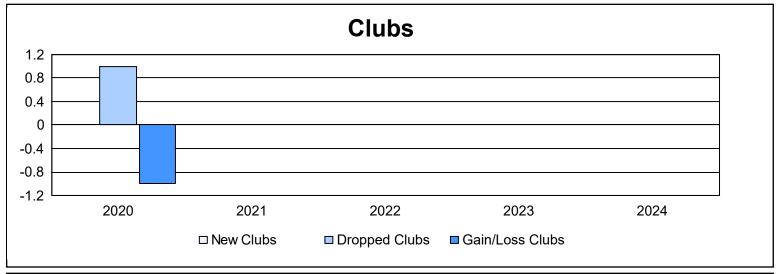

District 6 W As of June 2024 Cumulative

| Year      | New<br>Clubs | Dropped<br>Clubs | Gain/<br>Loss<br>Clubs | New<br>Members | Charter<br>Members | Reinstate<br>Members | Transfer<br>Members | Total<br>Member<br>Added | Total<br>Members<br>Dropped | Gain/<br>Loss<br>Members |
|-----------|--------------|------------------|------------------------|----------------|--------------------|----------------------|---------------------|--------------------------|-----------------------------|--------------------------|
| 2019-2020 | 0            | 1                | -1                     | 80             | 0                  | 8                    | 5                   | 93                       | 132                         | -39                      |
| 2020-2021 | 0            | 0                | 0                      | 50             | 0                  | 4                    | 2                   | 56                       | 119                         | -63                      |
| 2021-2022 | 0            | 0                | 0                      | 76             | 0                  | 4                    | 4                   | 84                       | 82                          | 2                        |
| 2022-2023 | 0            | 0                | 0                      | 80             | 0                  | 5                    | 6                   | 91                       | 106                         | -15                      |
| 2023-2024 | 0            | 0                | 0                      | 55             | 0                  | 5                    | 3                   | 63                       | 95                          | -32                      |
| Average   | 0            | 0                | 0                      | 68             | 0                  | 5                    | 4                   | 77                       | 107                         | -29                      |