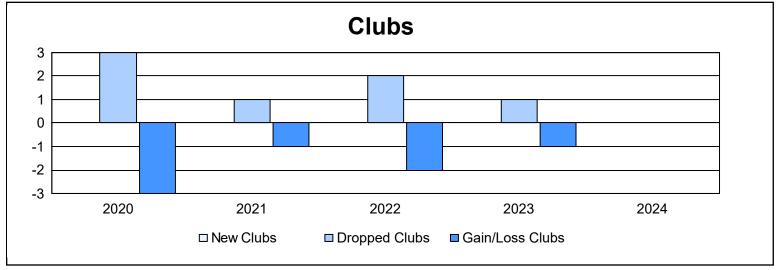

District 60 A As of June 2024 Cumulative

| Year      | New<br>Clubs | Dropped<br>Clubs | Gain/<br>Loss<br>Clubs | New<br>Members | Charter<br>Members | Reinstate<br>Members | Transfer<br>Members | Total<br>Member<br>Added | Total<br>Members<br>Dropped | Gain/<br>Loss<br>Members |
|-----------|--------------|------------------|------------------------|----------------|--------------------|----------------------|---------------------|--------------------------|-----------------------------|--------------------------|
| 2019-2020 | 0            | 3                | -3                     | 127            | 1                  | 5                    | 19                  | 152                      | 205                         | -53                      |
| 2020-2021 | 0            | 1                | -1                     | 161            | 12                 | 21                   | 10                  | 204                      | 150                         | 54                       |
| 2021-2022 | 0            | 2                | -2                     | 167            | 2                  | 27                   | 2                   | 198                      | 199                         | -1                       |
| 2022-2023 | 0            | 1                | -1                     | 152            | 1                  | 4                    | 1                   | 158                      | 167                         | -9                       |
| 2023-2024 | 0            | 0                | 0                      | 118            | 0                  | 6                    | 3                   | 127                      | 123                         | 4                        |
| Average   | 0            | 1                | -1                     | 145            | 3                  | 13                   | 7                   | 168                      | 169                         | -1                       |