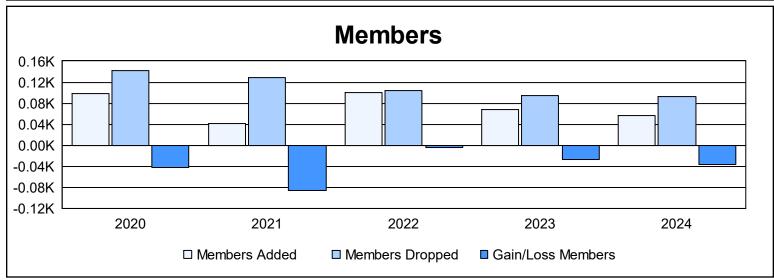

District 7 L

As of June 2024 Cumulative

| Year      | New<br>Clubs | Dropped<br>Clubs | Gain/<br>Loss<br>Clubs | New<br>Members | Charter<br>Members | Reinstate<br>Members | Transfer<br>Members | Total<br>Member<br>Added | Total<br>Members<br>Dropped | Gain/<br>Loss<br>Members |
|-----------|--------------|------------------|------------------------|----------------|--------------------|----------------------|---------------------|--------------------------|-----------------------------|--------------------------|
| 2019-2020 | 0            | 2                | -2                     | 62             | 30                 | 3                    | 4                   | 99                       | 141                         | -42                      |
| 2020-2021 | 0            | 1                | -1                     | 35             | 0                  | 3                    | 3                   | 41                       | 128                         | -87                      |
| 2021-2022 | 0            | 0                | 0                      | 89             | 0                  | 4                    | 7                   | 100                      | 104                         | -4                       |
| 2022-2023 | 0            | 0                | 0                      | 65             | 0                  | 2                    | 0                   | 67                       | 94                          | -27                      |
| 2023-2024 | 0            | 1                | -1                     | 54             | 0                  | 1                    | 1                   | 56                       | 92                          | -36                      |
| Average   | 0            | 1                | -1                     | 61             | 6                  | 3                    | 3                   | 73                       | 112                         | -39                      |