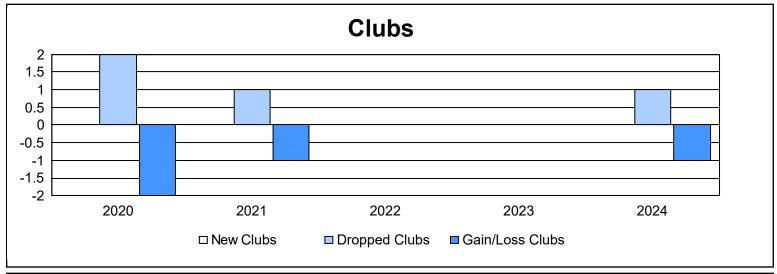

District 7 L

As of June 2024 Cumulative

| Year      | New<br>Clubs | Dropped<br>Clubs | Gain/<br>Loss<br>Clubs | New<br>Members | Charter<br>Members | Reinstate<br>Members | Transfer<br>Members | Total<br>Member<br>Added | Total<br>Members<br>Dropped | Gain/<br>Loss<br>Members |
|-----------|--------------|------------------|------------------------|----------------|--------------------|----------------------|---------------------|--------------------------|-----------------------------|--------------------------|
| 2019-2020 | 0            | 2                | -2                     | 62             | 30                 | 3                    | 4                   | 99                       | 141                         | -42                      |
| 2020-2021 | 0            | 1                | -1                     | 35             | 0                  | 3                    | 3                   | 41                       | 128                         | -87                      |
| 2021-2022 | 0            | 0                | 0                      | 89             | 0                  | 4                    | 7                   | 100                      | 104                         | -4                       |
| 2022-2023 | 0            | 0                | 0                      | 65             | 0                  | 2                    | 0                   | 67                       | 94                          | -27                      |
| 2023-2024 | 0            | 1                | -1                     | 54             | 0                  | 1                    | 1                   | 56                       | 92                          | -36                      |
| Average   | 0            | 1                | -1                     | 61             | 6                  | 3                    | 3                   | 73                       | 112                         | -39                      |