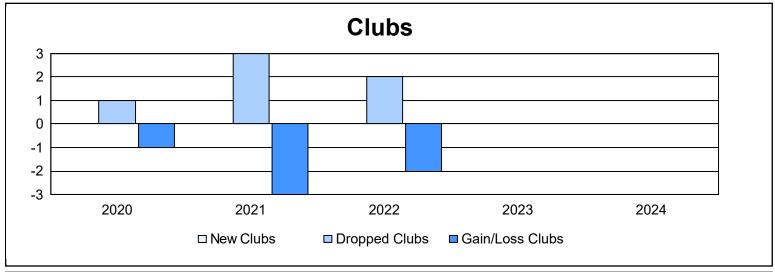

District 8 I

As of June 2024 Cumulative

| Year      | New<br>Clubs | Dropped<br>Clubs | Gain/<br>Loss<br>Clubs | New<br>Members | Charter<br>Members | Reinstate<br>Members | Transfer<br>Members | Total<br>Member<br>Added | Total<br>Members<br>Dropped | Gain/<br>Loss<br>Members |
|-----------|--------------|------------------|------------------------|----------------|--------------------|----------------------|---------------------|--------------------------|-----------------------------|--------------------------|
| 2019-2020 | 0            | 1                | -1                     | 28             | 4                  | 10                   | 3                   | 45                       | 90                          | -45                      |
| 2020-2021 | 0            | 3                | -3                     | 22             | 0                  | 0                    | 0                   | 22                       | 132                         | -110                     |
| 2021-2022 | 0            | 2                | -2                     | 25             | 2                  | 10                   | 0                   | 37                       | 56                          | -19                      |
| 2022-2023 | 0            | 0                | 0                      | 47             | 0                  | 5                    | 1                   | 53                       | 71                          | -18                      |
| 2023-2024 | 0            | 0                | 0                      | 49             | 0                  | 5                    | 2                   | 56                       | 47                          | 9                        |
| Average   | 0            | 1                | -1                     | 34             | 1                  | 6                    | 1                   | 43                       | 79                          | -37                      |