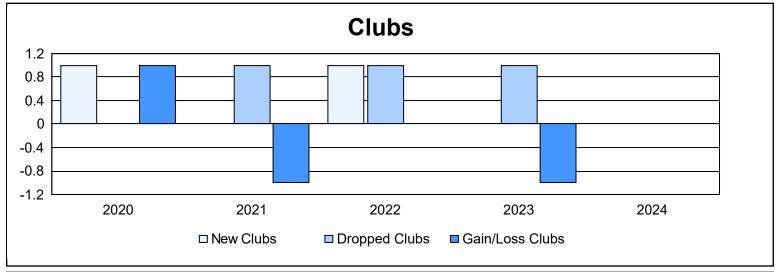

District 9 EC As of June 2024 Cumulative

| Year      | New<br>Clubs | Dropped<br>Clubs | Gain/<br>Loss<br>Clubs | New<br>Members | Charter<br>Members | Reinstate<br>Members | Transfer<br>Members | Total<br>Member<br>Added | Total<br>Members<br>Dropped | Gain/<br>Loss<br>Members |
|-----------|--------------|------------------|------------------------|----------------|--------------------|----------------------|---------------------|--------------------------|-----------------------------|--------------------------|
| 2019-2020 | 1            | 0                | 1                      | 79             | 21                 | 0                    | 3                   | 103                      | 126                         | -23                      |
| 2020-2021 | 0            | 1                | -1                     | 46             | 2                  | 8                    | 3                   | 59                       | 168                         | -109                     |
| 2021-2022 | 1            | 1                | 0                      | 92             | 21                 | 5                    | 3                   | 121                      | 130                         | -9                       |
| 2022-2023 | 0            | 1                | -1                     | 84             | 0                  | 7                    | 7                   | 98                       | 183                         | -85                      |
| 2023-2024 | 0            | 0                | 0                      | 79             | 0                  | 9                    | 5                   | 93                       | 114                         | -21                      |
| Average   | 0            | 1                | 0                      | 76             | 9                  | 6                    | 4                   | 95                       | 144                         | -49                      |