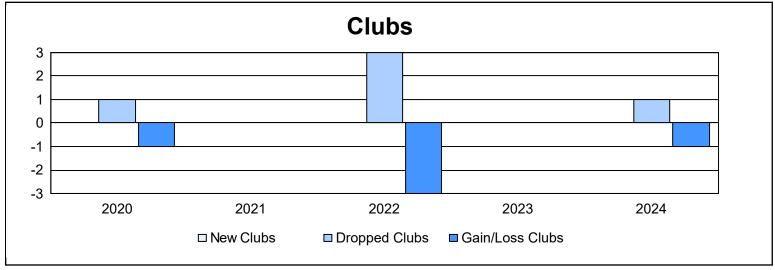

District 9 NC As of June 2024 Cumulative

| Year      | New<br>Clubs | Dropped<br>Clubs | Gain/<br>Loss<br>Clubs | New<br>Members | Charter<br>Members | Reinstate<br>Members | Transfer<br>Members | Total<br>Member<br>Added | Total<br>Members<br>Dropped | Gain/<br>Loss<br>Members |
|-----------|--------------|------------------|------------------------|----------------|--------------------|----------------------|---------------------|--------------------------|-----------------------------|--------------------------|
| 2019-2020 | 0            | 1                | -1                     | 42             | 0                  | 1                    | 4                   | 47                       | 113                         | -66                      |
| 2020-2021 | 0            | 0                | 0                      | 29             | 0                  | 4                    | 1                   | 34                       | 111                         | -77                      |
| 2021-2022 | 0            | 3                | -3                     | 79             | 1                  | 3                    | 21                  | 104                      | 101                         | 3                        |
| 2022-2023 | 0            | 0                | 0                      | 52             | 0                  | 0                    | 2                   | 54                       | 63                          | -9                       |
| 2023-2024 | 0            | 1                | -1                     | 58             | 0                  | 4                    | 6                   | 68                       | 110                         | -42                      |
| Average   | 0            | 1                | -1                     | 52             | 0                  | 2                    | 7                   | 61                       | 100                         | -38                      |