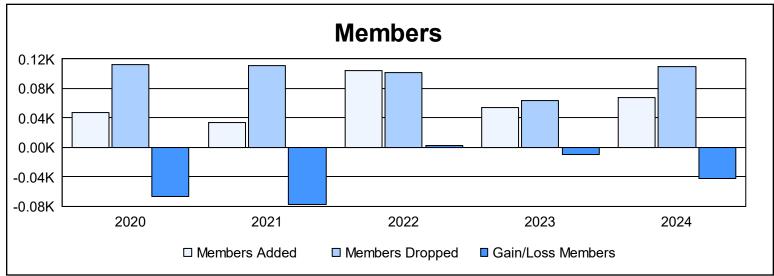

District 9 NC As of June 2024 Cumulative

| Year      | New<br>Clubs | Dropped<br>Clubs | Gain/<br>Loss<br>Clubs | New<br>Members | Charter<br>Members | Reinstate<br>Members | Transfer<br>Members | Total<br>Member<br>Added | Total<br>Members<br>Dropped | Gain/<br>Loss<br>Members |
|-----------|--------------|------------------|------------------------|----------------|--------------------|----------------------|---------------------|--------------------------|-----------------------------|--------------------------|
| 2019-2020 | 0            | 1                | -1                     | 42             | 0                  | 1                    | 4                   | 47                       | 113                         | -66                      |
| 2020-2021 | 0            | 0                | 0                      | 29             | 0                  | 4                    | 1                   | 34                       | 111                         | -77                      |
| 2021-2022 | 0            | 3                | -3                     | 79             | 1                  | 3                    | 21                  | 104                      | 101                         | 3                        |
| 2022-2023 | 0            | 0                | 0                      | 52             | 0                  | 0                    | 2                   | 54                       | 63                          | -9                       |
| 2023-2024 | 0            | 1                | -1                     | 58             | 0                  | 4                    | 6                   | 68                       | 110                         | -42                      |
| Average   | 0            | 1                | -1                     | 52             | 0                  | 2                    | 7                   | 61                       | 100                         | -38                      |