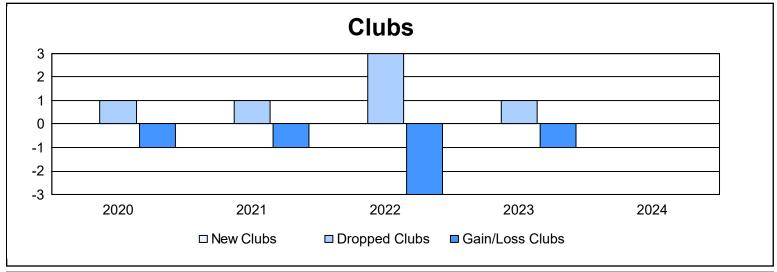

District 9 NE As of June 2024 Cumulative

| Year      | New<br>Clubs | Dropped<br>Clubs | Gain/<br>Loss<br>Clubs | New<br>Members | Charter<br>Members | Reinstate<br>Members | Transfer<br>Members | Total<br>Member<br>Added | Total<br>Members<br>Dropped | Gain/<br>Loss<br>Members |
|-----------|--------------|------------------|------------------------|----------------|--------------------|----------------------|---------------------|--------------------------|-----------------------------|--------------------------|
| 2019-2020 | 0            | 1                | -1                     | 80             | 0                  | 1                    | 2                   | 83                       | 117                         | -34                      |
| 2020-2021 | 0            | 1                | -1                     | 75             | 0                  | 2                    | 4                   | 81                       | 188                         | -107                     |
| 2021-2022 | 0            | 3                | -3                     | 75             | 0                  | 4                    | 3                   | 82                       | 130                         | -48                      |
| 2022-2023 | 0            | 1                | -1                     | 98             | 0                  | 1                    | 2                   | 101                      | 138                         | -37                      |
| 2023-2024 | 0            | 0                | 0                      | 67             | 0                  | 0                    | 2                   | 69                       | 126                         | -57                      |
| Average   | 0            | 1                | -1                     | 79             | 0                  | 2                    | 3                   | 83                       | 140                         | -57                      |