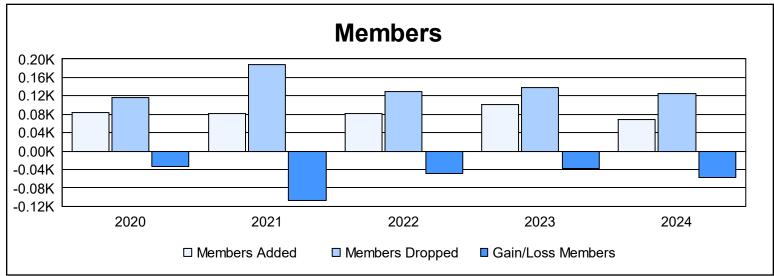

District 9 NE As of June 2024 Cumulative

| Year      | New<br>Clubs | Dropped<br>Clubs | Gain/<br>Loss<br>Clubs | New<br>Members | Charter<br>Members | Reinstate<br>Members | Transfer<br>Members | Total<br>Member<br>Added | Total<br>Members<br>Dropped | Gain/<br>Loss<br>Members |
|-----------|--------------|------------------|------------------------|----------------|--------------------|----------------------|---------------------|--------------------------|-----------------------------|--------------------------|
| 2019-2020 | 0            | 1                | -1                     | 80             | 0                  | 1                    | 2                   | 83                       | 117                         | -34                      |
| 2020-2021 | 0            | 1                | -1                     | 75             | 0                  | 2                    | 4                   | 81                       | 188                         | -107                     |
| 2021-2022 | 0            | 3                | -3                     | 75             | 0                  | 4                    | 3                   | 82                       | 130                         | -48                      |
| 2022-2023 | 0            | 1                | -1                     | 98             | 0                  | 1                    | 2                   | 101                      | 138                         | -37                      |
| 2023-2024 | 0            | 0                | 0                      | 67             | 0                  | 0                    | 2                   | 69                       | 126                         | -57                      |
| Average   | 0            | 1                | -1                     | 79             | 0                  | 2                    | 3                   | 83                       | 140                         | -57                      |