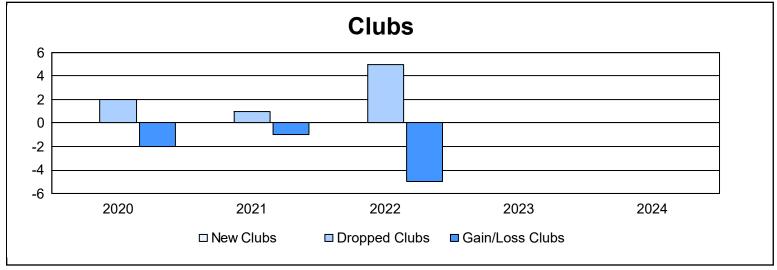

District 9 NW As of June 2024 Cumulative

| Year      | New<br>Clubs | Dropped<br>Clubs | Gain/<br>Loss<br>Clubs | New<br>Members | Charter<br>Members | Reinstate<br>Members | Transfer<br>Members | Total<br>Member<br>Added | Total<br>Members<br>Dropped | Gain/<br>Loss<br>Members |
|-----------|--------------|------------------|------------------------|----------------|--------------------|----------------------|---------------------|--------------------------|-----------------------------|--------------------------|
| 2019-2020 | 0            | 2                | -2                     | 49             | 0                  | 1                    | 2                   | 52                       | 100                         | -48                      |
| 2020-2021 | 0            | 1                | -1                     | 25             | 0                  | 2                    | 2                   | 29                       | 97                          | -68                      |
| 2021-2022 | 0            | 5                | -5                     | 38             | 0                  | 1                    | 3                   | 42                       | 113                         | -71                      |
| 2022-2023 | 0            | 0                | 0                      | 38             | 0                  | 4                    | 2                   | 44                       | 46                          | -2                       |
| 2023-2024 | 0            | 0                | 0                      | 36             | 0                  | 2                    | 0                   | 38                       | 48                          | -10                      |
| Average   | 0            | 2                | -2                     | 37             | 0                  | 2                    | 2                   | 41                       | 81                          | -40                      |