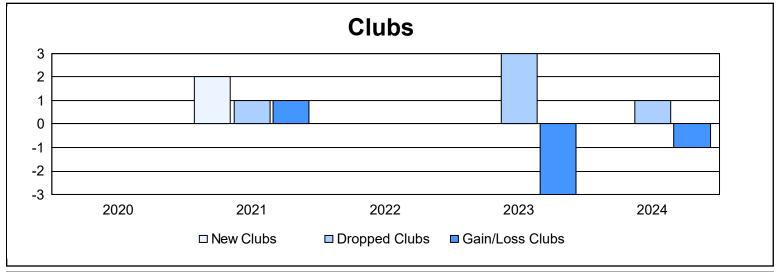

District A 1 As of June 2024 Cumulative

| Year      | New<br>Clubs | Dropped<br>Clubs | Gain/<br>Loss<br>Clubs | New<br>Members | Charter<br>Members | Reinstate<br>Members | Transfer<br>Members | Total<br>Member<br>Added | Total<br>Members<br>Dropped | Gain/<br>Loss<br>Members |
|-----------|--------------|------------------|------------------------|----------------|--------------------|----------------------|---------------------|--------------------------|-----------------------------|--------------------------|
| 2019-2020 | 0            | 0                | 0                      | 55             | 1                  | 5                    | 13                  | 74                       | 125                         | -51                      |
| 2020-2021 | 2            | 1                | 1                      | 102            | 38                 | 5                    | 27                  | 172                      | 115                         | 57                       |
| 2021-2022 | 0            | 0                | 0                      | 73             | 0                  | 3                    | 3                   | 79                       | 142                         | -63                      |
| 2022-2023 | 0            | 3                | -3                     | 126            | 3                  | 5                    | 28                  | 162                      | 140                         | 22                       |
| 2023-2024 | 0            | 1                | -1                     | 99             | 1                  | 1                    | 8                   | 109                      | 121                         | -12                      |
| Average   | 0            | 1                | -1                     | 91             | 9                  | 4                    | 16                  | 119                      | 129                         | -9                       |