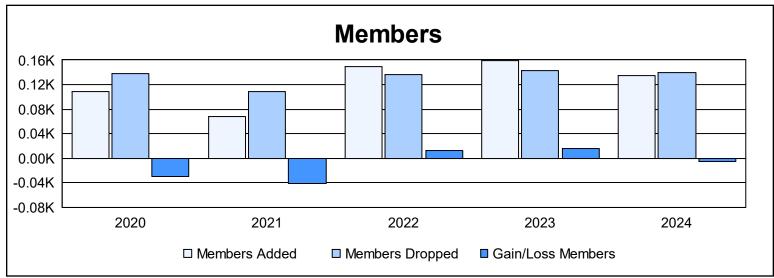

District A 12 As of June 2024 Cumulative

| Year      | New<br>Clubs | Dropped<br>Clubs | Gain/<br>Loss<br>Clubs | New<br>Members | Charter<br>Members | Reinstate<br>Members | Transfer<br>Members | Total<br>Member<br>Added | Total<br>Members<br>Dropped | Gain/<br>Loss<br>Members |
|-----------|--------------|------------------|------------------------|----------------|--------------------|----------------------|---------------------|--------------------------|-----------------------------|--------------------------|
| 2019-2020 | 1            | 0                | 1                      | 60             | 35                 | 3                    | 10                  | 108                      | 138                         | -30                      |
| 2020-2021 | 2            | 2                | 0                      | 44             | 15                 | 4                    | 5                   | 68                       | 109                         | -41                      |
| 2021-2022 | 0            | 2                | -2                     | 131            | 3                  | 6                    | 10                  | 150                      | 137                         | 13                       |
| 2022-2023 | 0            | 1                | -1                     | 143            | 3                  | 7                    | 6                   | 159                      | 143                         | 16                       |
| 2023-2024 | 0            | 1                | -1                     | 121            | 0                  | 6                    | 7                   | 134                      | 140                         | -6                       |
| Average   | 1            | 1                | -1                     | 100            | 11                 | 5                    | 8                   | 124                      | 133                         | -10                      |