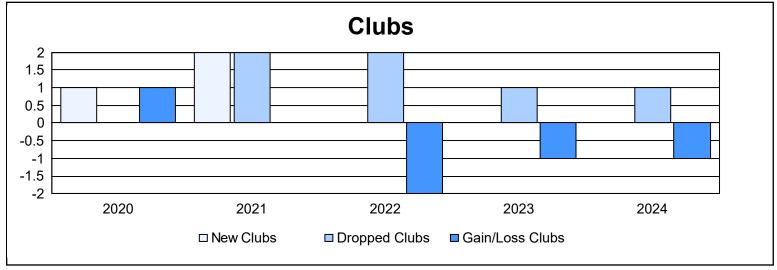

District A 12 As of June 2024 Cumulative

| Year      | New<br>Clubs | Dropped<br>Clubs | Gain/<br>Loss<br>Clubs | New<br>Members | Charter<br>Members | Reinstate<br>Members | Transfer<br>Members | Total<br>Member<br>Added | Total<br>Members<br>Dropped | Gain/<br>Loss<br>Members |
|-----------|--------------|------------------|------------------------|----------------|--------------------|----------------------|---------------------|--------------------------|-----------------------------|--------------------------|
| 2019-2020 | 1            | 0                | 1                      | 60             | 35                 | 3                    | 10                  | 108                      | 138                         | -30                      |
| 2020-2021 | 2            | 2                | 0                      | 44             | 15                 | 4                    | 5                   | 68                       | 109                         | -41                      |
| 2021-2022 | 0            | 2                | -2                     | 131            | 3                  | 6                    | 10                  | 150                      | 137                         | 13                       |
| 2022-2023 | 0            | 1                | -1                     | 143            | 3                  | 7                    | 6                   | 159                      | 143                         | 16                       |
| 2023-2024 | 0            | 1                | -1                     | 121            | 0                  | 6                    | 7                   | 134                      | 140                         | -6                       |
| Average   | 1            | 1                | -1                     | 100            | 11                 | 5                    | 8                   | 124                      | 133                         | -10                      |