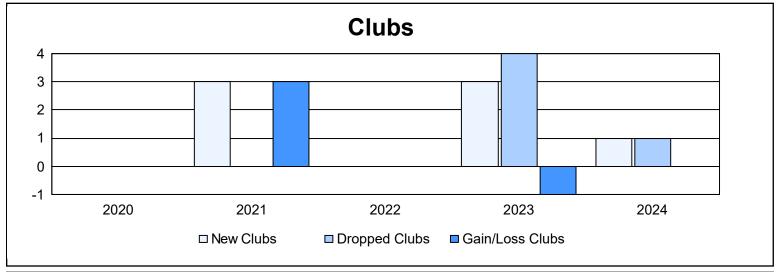

District A 16 As of June 2024 Cumulative

| Year      | New<br>Clubs | Dropped<br>Clubs | Gain/<br>Loss<br>Clubs | New<br>Members | Charter<br>Members | Reinstate<br>Members | Transfer<br>Members | Total<br>Member<br>Added | Total<br>Members<br>Dropped | Gain/<br>Loss<br>Members |
|-----------|--------------|------------------|------------------------|----------------|--------------------|----------------------|---------------------|--------------------------|-----------------------------|--------------------------|
| 2019-2020 | 0            | 0                | 0                      | 89             | 1                  | 8                    | 12                  | 110                      | 165                         | -55                      |
| 2020-2021 | 3            | 0                | 3                      | 42             | 27                 | 13                   | 4                   | 86                       | 126                         | -40                      |
| 2021-2022 | 0            | 0                | 0                      | 90             | 3                  | 9                    | 9                   | 111                      | 167                         | -56                      |
| 2022-2023 | 3            | 4                | -1                     | 136            | 71                 | 10                   | 18                  | 235                      | 176                         | 59                       |
| 2023-2024 | 1            | 1                | 0                      | 129            | 23                 | 10                   | 8                   | 170                      | 164                         | 6                        |
| Average   | 1            | 1                | 0                      | 97             | 25                 | 10                   | 10                  | 142                      | 160                         | -17                      |