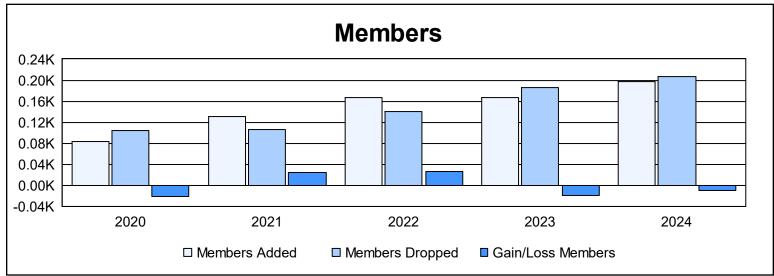

District A 2 As of June 2024 Cumulative

| Year      | New<br>Clubs | Dropped<br>Clubs | Gain/<br>Loss<br>Clubs | New<br>Members | Charter<br>Members | Reinstate<br>Members | Transfer<br>Members | Total<br>Member<br>Added | Total<br>Members<br>Dropped | Gain/<br>Loss<br>Members |
|-----------|--------------|------------------|------------------------|----------------|--------------------|----------------------|---------------------|--------------------------|-----------------------------|--------------------------|
| 2019-2020 | 0            | 0                | 0                      | 73             | 1                  | 5                    | 4                   | 83                       | 105                         | -22                      |
| 2020-2021 | 2            | 0                | 2                      | 91             | 28                 | 3                    | 8                   | 130                      | 106                         | 24                       |
| 2021-2022 | 1            | 1                | 0                      | 128            | 23                 | 9                    | 7                   | 167                      | 141                         | 26                       |
| 2022-2023 | 0            | 0                | 0                      | 151            | 0                  | 4                    | 11                  | 166                      | 185                         | -19                      |
| 2023-2024 | 1            | 0                | 1                      | 155            | 24                 | 9                    | 10                  | 198                      | 207                         | -9                       |
| Average   | 1            | 0                | 1                      | 120            | 15                 | 6                    | 8                   | 149                      | 149                         | 0                        |