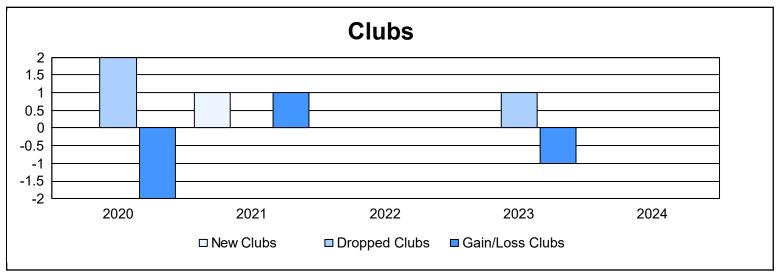

District A 4 As of June 2024 Cumulative

| Year      | New<br>Clubs | Dropped<br>Clubs | Gain/<br>Loss<br>Clubs | New<br>Members | Charter<br>Members | Reinstate<br>Members | Transfer<br>Members | Total<br>Member<br>Added | Total<br>Members<br>Dropped | Gain/<br>Loss<br>Members |
|-----------|--------------|------------------|------------------------|----------------|--------------------|----------------------|---------------------|--------------------------|-----------------------------|--------------------------|
| 2019-2020 | 0            | 2                | -2                     | 94             | 1                  | 9                    | 11                  | 115                      | 154                         | -39                      |
| 2020-2021 | 1            | 0                | 1                      | 47             | 21                 | 3                    | 3                   | 74                       | 127                         | -53                      |
| 2021-2022 | 0            | 0                | 0                      | 115            | 0                  | 7                    | 15                  | 137                      | 173                         | -36                      |
| 2022-2023 | 0            | 1                | -1                     | 139            | 1                  | 9                    | 11                  | 160                      | 150                         | 10                       |
| 2023-2024 | 0            | 0                | 0                      | 181            | 0                  | 11                   | 15                  | 207                      | 182                         | 25                       |
| Average   | 0            | 1                | 0                      | 115            | 5                  | 8                    | 11                  | 139                      | 157                         | -19                      |