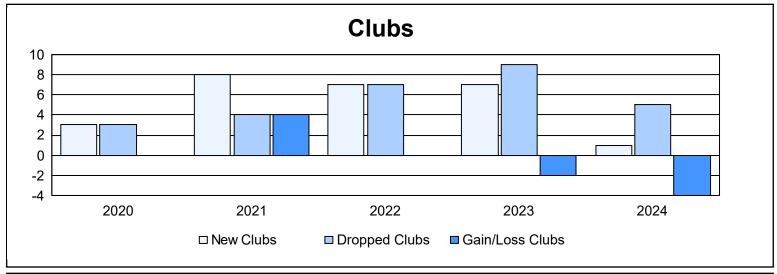

District A 711 As of June 2024 Cumulative

| Year      | New<br>Clubs | Dropped<br>Clubs | Gain/<br>Loss<br>Clubs | New<br>Members | Charter<br>Members | Reinstate<br>Members | Transfer<br>Members | Total<br>Member<br>Added | Total<br>Members<br>Dropped | Gain/<br>Loss<br>Members |
|-----------|--------------|------------------|------------------------|----------------|--------------------|----------------------|---------------------|--------------------------|-----------------------------|--------------------------|
| 2019-2020 | 3            | 3                | 0                      | 132            | 162                | 28                   | 30                  | 352                      | 321                         | 31                       |
| 2020-2021 | 8            | 4                | 4                      | 321            | 275                | 40                   | 12                  | 648                      | 453                         | 195                      |
| 2021-2022 | 7            | 7                | 0                      | 278            | 221                | 34                   | 34                  | 567                      | 548                         | 19                       |
| 2022-2023 | 7            | 9                | -2                     | 236            | 287                | 29                   | 31                  | 583                      | 654                         | -71                      |
| 2023-2024 | 1            | 5                | -4                     | 233            | 37                 | 16                   | 11                  | 297                      | 429                         | -132                     |
| Average   | 5            | 6                | 0                      | 240            | 196                | 29                   | 24                  | 489                      | 481                         | 8                        |