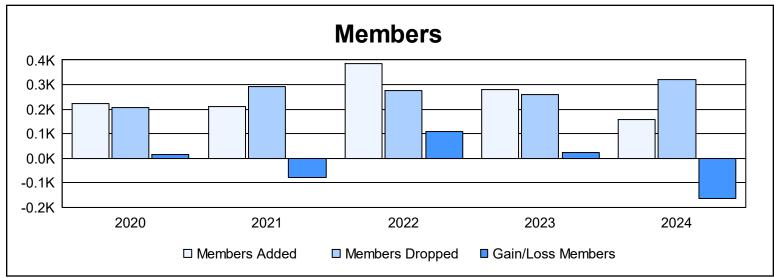

District B 2

As of June 2024 Cumulative

| Year      | New<br>Clubs | Dropped<br>Clubs | Gain/<br>Loss<br>Clubs | New<br>Members | Charter<br>Members | Reinstate<br>Members | Transfer<br>Members | Total<br>Member<br>Added | Total<br>Members<br>Dropped | Gain/<br>Loss<br>Members |
|-----------|--------------|------------------|------------------------|----------------|--------------------|----------------------|---------------------|--------------------------|-----------------------------|--------------------------|
| 2019-2020 | 3            | 0                | 3                      | 122            | 87                 | 9                    | 5                   | 223                      | 207                         | 16                       |
| 2020-2021 | 2            | 5                | -3                     | 152            | 44                 | 10                   | 6                   | 212                      | 290                         | -78                      |
| 2021-2022 | 7            | 3                | 4                      | 195            | 171                | 6                    | 12                  | 384                      | 277                         | 107                      |
| 2022-2023 | 6            | 4                | 2                      | 93             | 155                | 18                   | 14                  | 280                      | 258                         | 22                       |
| 2023-2024 | 1            | 6                | -5                     | 99             | 26                 | 26                   | 7                   | 158                      | 322                         | -164                     |
| Average   | 4            | 4                | 0                      | 132            | 97                 | 14                   | 9                   | 251                      | 271                         | -19                      |