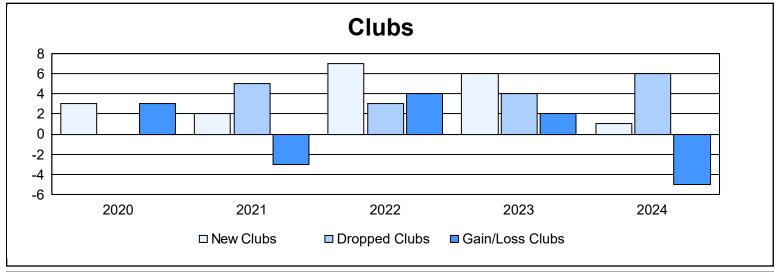

District B 2

As of June 2024 Cumulative

| Year      | New<br>Clubs | Dropped<br>Clubs | Gain/<br>Loss<br>Clubs | New<br>Members | Charter<br>Members | Reinstate<br>Members | Transfer<br>Members | Total<br>Member<br>Added | Total<br>Members<br>Dropped | Gain/<br>Loss<br>Members |
|-----------|--------------|------------------|------------------------|----------------|--------------------|----------------------|---------------------|--------------------------|-----------------------------|--------------------------|
| 2019-2020 | 3            | 0                | 3                      | 122            | 87                 | 9                    | 5                   | 223                      | 207                         | 16                       |
| 2020-2021 | 2            | 5                | -3                     | 152            | 44                 | 10                   | 6                   | 212                      | 290                         | -78                      |
| 2021-2022 | 7            | 3                | 4                      | 195            | 171                | 6                    | 12                  | 384                      | 277                         | 107                      |
| 2022-2023 | 6            | 4                | 2                      | 93             | 155                | 18                   | 14                  | 280                      | 258                         | 22                       |
| 2023-2024 | 1            | 6                | -5                     | 99             | 26                 | 26                   | 7                   | 158                      | 322                         | -164                     |
| Average   | 4            | 4                | 0                      | 132            | 97                 | 14                   | 9                   | 251                      | 271                         | -19                      |