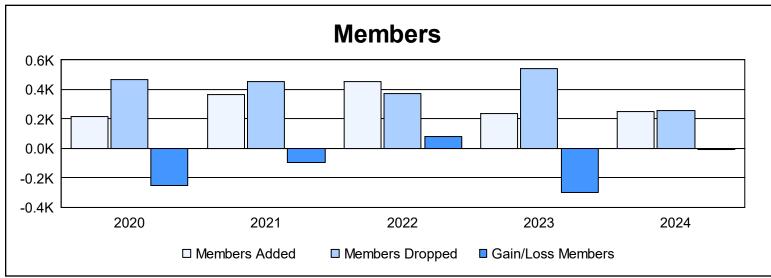

District B 3 As of June 2024 Cumulative

| Year      | New<br>Clubs | Dropped<br>Clubs | Gain/<br>Loss<br>Clubs | New<br>Members | Charter<br>Members | Reinstate<br>Members | Transfer<br>Members | Total<br>Member<br>Added | Total<br>Members<br>Dropped | Gain/<br>Loss<br>Members |
|-----------|--------------|------------------|------------------------|----------------|--------------------|----------------------|---------------------|--------------------------|-----------------------------|--------------------------|
| 2019-2020 | 2            | 6                | -4                     | 149            | 57                 | 6                    | 2                   | 214                      | 466                         | -252                     |
| 2020-2021 | 7            | 9                | -2                     | 157            | 161                | 40                   | 5                   | 363                      | 456                         | -93                      |
| 2021-2022 | 4            | 4                | 0                      | 276            | 144                | 28                   | 4                   | 452                      | 374                         | 78                       |
| 2022-2023 | 1            | 7                | -6                     | 151            | 51                 | 21                   | 17                  | 240                      | 541                         | -301                     |
| 2023-2024 | 1            | 3                | -2                     | 151            | 29                 | 53                   | 16                  | 249                      | 254                         | -5                       |
| Average   | 3            | 6                | -3                     | 177            | 88                 | 30                   | 9                   | 304                      | 418                         | -115                     |