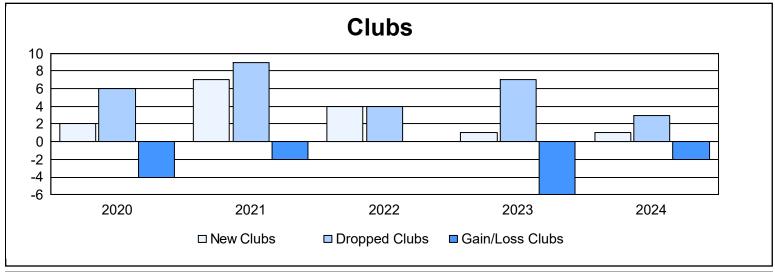

District B 3 As of June 2024 Cumulative

| Year      | New<br>Clubs | Dropped<br>Clubs | Gain/<br>Loss<br>Clubs | New<br>Members | Charter<br>Members | Reinstate<br>Members | Transfer<br>Members | Total<br>Member<br>Added | Total<br>Members<br>Dropped | Gain/<br>Loss<br>Members |
|-----------|--------------|------------------|------------------------|----------------|--------------------|----------------------|---------------------|--------------------------|-----------------------------|--------------------------|
| 2019-2020 | 2            | 6                | -4                     | 149            | 57                 | 6                    | 2                   | 214                      | 466                         | -252                     |
| 2020-2021 | 7            | 9                | -2                     | 157            | 161                | 40                   | 5                   | 363                      | 456                         | -93                      |
| 2021-2022 | 4            | 4                | 0                      | 276            | 144                | 28                   | 4                   | 452                      | 374                         | 78                       |
| 2022-2023 | 1            | 7                | -6                     | 151            | 51                 | 21                   | 17                  | 240                      | 541                         | -301                     |
| 2023-2024 | 1            | 3                | -2                     | 151            | 29                 | 53                   | 16                  | 249                      | 254                         | -5                       |
| Average   | 3            | 6                | -3                     | 177            | 88                 | 30                   | 9                   | 304                      | 418                         | -115                     |