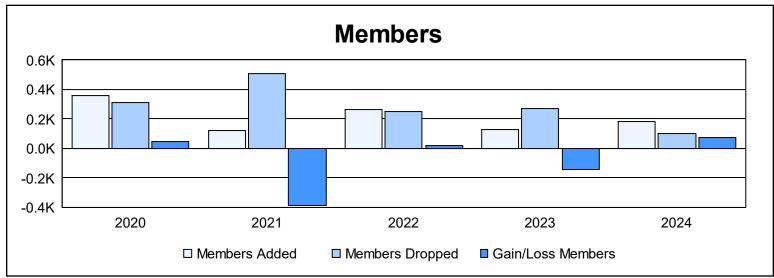

District B 5 As of June 2024 Cumulative

| Year      | New<br>Clubs | Dropped<br>Clubs | Gain/<br>Loss<br>Clubs | New<br>Members | Charter<br>Members | Reinstate<br>Members | Transfer<br>Members | Total<br>Member<br>Added | Total<br>Members<br>Dropped | Gain/<br>Loss<br>Members |
|-----------|--------------|------------------|------------------------|----------------|--------------------|----------------------|---------------------|--------------------------|-----------------------------|--------------------------|
| 2019-2020 | 27           | 2                | 25                     | 118            | 233                | 10                   | 0                   | 361                      | 311                         | 50                       |
| 2020-2021 | 0            | 30               | -30                    | 101            | 8                  | 4                    | 7                   | 120                      | 506                         | -386                     |
| 2021-2022 | 3            | 4                | -1                     | 164            | 78                 | 21                   | 3                   | 266                      | 248                         | 18                       |
| 2022-2023 | 1            | 4                | -3                     | 89             | 22                 | 8                    | 6                   | 125                      | 271                         | -146                     |
| 2023-2024 | 2            | 0                | 2                      | 125            | 48                 | 6                    | 0                   | 179                      | 102                         | 77                       |
| Average   | 7            | 8                | -1                     | 119            | 78                 | 10                   | 3                   | 210                      | 288                         | -77                      |