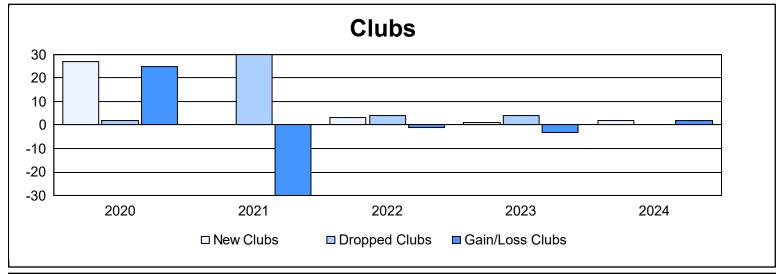

District B 5 As of June 2024 Cumulative

| Year      | New<br>Clubs | Dropped<br>Clubs | Gain/<br>Loss<br>Clubs | New<br>Members | Charter<br>Members | Reinstate<br>Members | Transfer<br>Members | Total<br>Member<br>Added | Total<br>Members<br>Dropped | Gain/<br>Loss<br>Members |
|-----------|--------------|------------------|------------------------|----------------|--------------------|----------------------|---------------------|--------------------------|-----------------------------|--------------------------|
| 2019-2020 | 27           | 2                | 25                     | 118            | 233                | 10                   | 0                   | 361                      | 311                         | 50                       |
| 2020-2021 | 0            | 30               | -30                    | 101            | 8                  | 4                    | 7                   | 120                      | 506                         | -386                     |
| 2021-2022 | 3            | 4                | -1                     | 164            | 78                 | 21                   | 3                   | 266                      | 248                         | 18                       |
| 2022-2023 | 1            | 4                | -3                     | 89             | 22                 | 8                    | 6                   | 125                      | 271                         | -146                     |
| 2023-2024 | 2            | 0                | 2                      | 125            | 48                 | 6                    | 0                   | 179                      | 102                         | 77                       |
| Average   | 7            | 8                | -1                     | 119            | 78                 | 10                   | 3                   | 210                      | 288                         | -77                      |