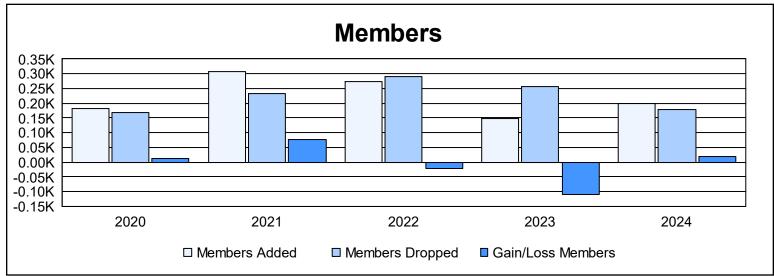

District B 6 As of June 2024 Cumulative

| Year      | New<br>Clubs | Dropped<br>Clubs | Gain/<br>Loss<br>Clubs | New<br>Members | Charter<br>Members | Reinstate<br>Members | Transfer<br>Members | Total<br>Member<br>Added | Total<br>Members<br>Dropped | Gain/<br>Loss<br>Members |
|-----------|--------------|------------------|------------------------|----------------|--------------------|----------------------|---------------------|--------------------------|-----------------------------|--------------------------|
| 2019-2020 | 2            | 2                | 0                      | 123            | 37                 | 11                   | 10                  | 181                      | 170                         | 11                       |
| 2020-2021 | 6            | 4                | 2                      | 153            | 112                | 42                   | 1                   | 308                      | 232                         | 76                       |
| 2021-2022 | 6            | 7                | -1                     | 97             | 131                | 40                   | 4                   | 272                      | 292                         | -20                      |
| 2022-2023 | 1            | 7                | -6                     | 85             | 44                 | 13                   | 7                   | 149                      | 258                         | -109                     |
| 2023-2024 | 0            | 3                | -3                     | 149            | 24                 | 22                   | 3                   | 198                      | 180                         | 18                       |
| Average   | 3            | 5                | -2                     | 121            | 70                 | 26                   | 5                   | 222                      | 226                         | -5                       |