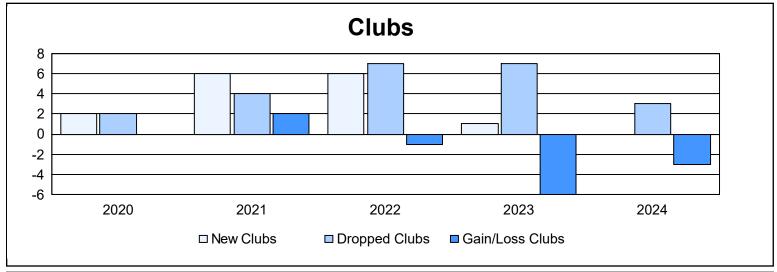

District B 6 As of June 2024 Cumulative

| Year      | New<br>Clubs | Dropped<br>Clubs | Gain/<br>Loss<br>Clubs | New<br>Members | Charter<br>Members | Reinstate<br>Members | Transfer<br>Members | Total<br>Member<br>Added | Total<br>Members<br>Dropped | Gain/<br>Loss<br>Members |
|-----------|--------------|------------------|------------------------|----------------|--------------------|----------------------|---------------------|--------------------------|-----------------------------|--------------------------|
| 2019-2020 | 2            | 2                | 0                      | 123            | 37                 | 11                   | 10                  | 181                      | 170                         | 11                       |
| 2020-2021 | 6            | 4                | 2                      | 153            | 112                | 42                   | 1                   | 308                      | 232                         | 76                       |
| 2021-2022 | 6            | 7                | -1                     | 97             | 131                | 40                   | 4                   | 272                      | 292                         | -20                      |
| 2022-2023 | 1            | 7                | -6                     | 85             | 44                 | 13                   | 7                   | 149                      | 258                         | -109                     |
| 2023-2024 | 0            | 3                | -3                     | 149            | 24                 | 22                   | 3                   | 198                      | 180                         | 18                       |
| Average   | 3            | 5                | -2                     | 121            | 70                 | 26                   | 5                   | 222                      | 226                         | -5                       |