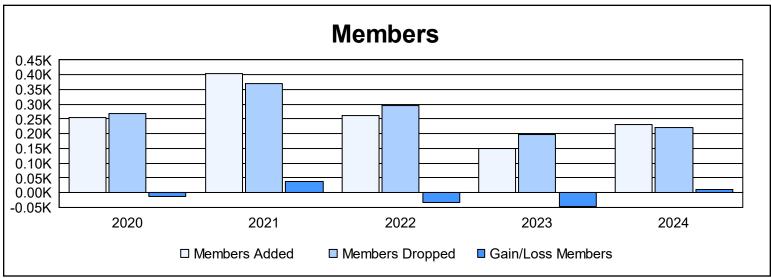

District B 7

As of June 2024 Cumulative

| Year      | New<br>Clubs | Dropped<br>Clubs | Gain/<br>Loss<br>Clubs | New<br>Members | Charter<br>Members | Reinstate<br>Members | Transfer<br>Members | Total<br>Member<br>Added | Total<br>Members<br>Dropped | Gain/<br>Loss<br>Members |
|-----------|--------------|------------------|------------------------|----------------|--------------------|----------------------|---------------------|--------------------------|-----------------------------|--------------------------|
| 2019-2020 | 1            | 2                | -1                     | 171            | 49                 | 15                   | 19                  | 254                      | 268                         | -14                      |
| 2020-2021 | 8            | 7                | 1                      | 208            | 169                | 18                   | 10                  | 405                      | 369                         | 36                       |
| 2021-2022 | 2            | 7                | -5                     | 197            | 50                 | 8                    | 8                   | 263                      | 295                         | -32                      |
| 2022-2023 | 0            | 1                | -1                     | 122            | 14                 | 10                   | 4                   | 150                      | 197                         | -47                      |
| 2023-2024 | 3            | 2                | 1                      | 136            | 76                 | 8                    | 11                  | 231                      | 222                         | 9                        |
| Average   | 3            | 4                | -1                     | 167            | 72                 | 12                   | 10                  | 261                      | 270                         | -10                      |