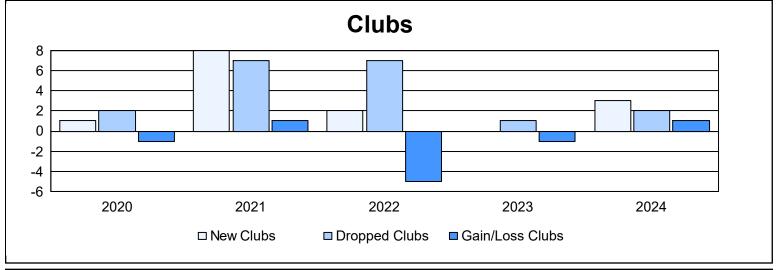

District B 7

As of June 2024 Cumulative

| Year      | New<br>Clubs | Dropped<br>Clubs | Gain/<br>Loss<br>Clubs | New<br>Members | Charter<br>Members | Reinstate<br>Members | Transfer<br>Members | Total<br>Member<br>Added | Total<br>Members<br>Dropped | Gain/<br>Loss<br>Members |
|-----------|--------------|------------------|------------------------|----------------|--------------------|----------------------|---------------------|--------------------------|-----------------------------|--------------------------|
| 2019-2020 | 1            | 2                | -1                     | 171            | 49                 | 15                   | 19                  | 254                      | 268                         | -14                      |
| 2020-2021 | 8            | 7                | 1                      | 208            | 169                | 18                   | 10                  | 405                      | 369                         | 36                       |
| 2021-2022 | 2            | 7                | -5                     | 197            | 50                 | 8                    | 8                   | 263                      | 295                         | -32                      |
| 2022-2023 | 0            | 1                | -1                     | 122            | 14                 | 10                   | 4                   | 150                      | 197                         | -47                      |
| 2023-2024 | 3            | 2                | 1                      | 136            | 76                 | 8                    | 11                  | 231                      | 222                         | 9                        |
| Average   | 3            | 4                | -1                     | 167            | 72                 | 12                   | 10                  | 261                      | 270                         | -10                      |