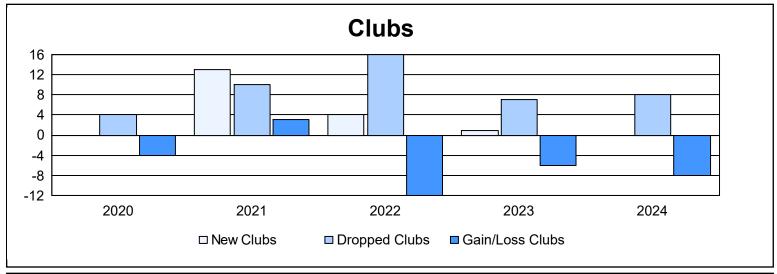

District B 8 As of June 2024 Cumulative

| Year      | New<br>Clubs | Dropped<br>Clubs | Gain/<br>Loss<br>Clubs | New<br>Members | Charter<br>Members | Reinstate<br>Members | Transfer<br>Members | Total<br>Member<br>Added | Total<br>Members<br>Dropped | Gain/<br>Loss<br>Members |
|-----------|--------------|------------------|------------------------|----------------|--------------------|----------------------|---------------------|--------------------------|-----------------------------|--------------------------|
| 2019-2020 | 0            | 4                | -4                     | 65             | 20                 | 28                   | 6                   | 119                      | 327                         | -208                     |
| 2020-2021 | 13           | 10               | 3                      | 122            | 148                | 25                   | 3                   | 298                      | 323                         | -25                      |
| 2021-2022 | 4            | 16               | -12                    | 109            | 114                | 17                   | 0                   | 240                      | 284                         | -44                      |
| 2022-2023 | 1            | 7                | -6                     | 51             | 44                 | 28                   | 0                   | 123                      | 220                         | -97                      |
| 2023-2024 | 0            | 8                | -8                     | 40             | 20                 | 27                   | 0                   | 87                       | 194                         | -107                     |
| Average   | 4            | 9                | -5                     | 77             | 69                 | 25                   | 2                   | 173                      | 270                         | -96                      |