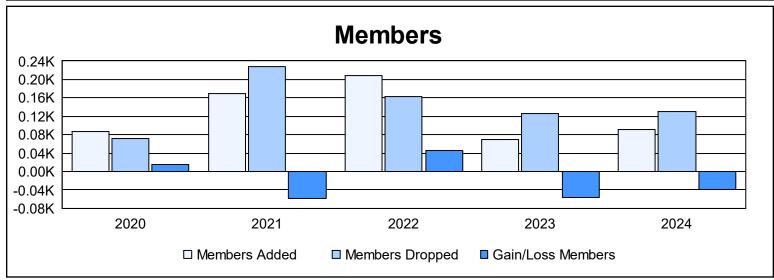

District B 9 As of June 2024 Cumulative

| Year      | New<br>Clubs | Dropped<br>Clubs | Gain/<br>Loss<br>Clubs | New<br>Members | Charter<br>Members | Reinstate<br>Members | Transfer<br>Members | Total<br>Member<br>Added | Total<br>Members<br>Dropped | Gain/<br>Loss<br>Members |
|-----------|--------------|------------------|------------------------|----------------|--------------------|----------------------|---------------------|--------------------------|-----------------------------|--------------------------|
| 2019-2020 | 1            | 1                | 0                      | 59             | 22                 | 4                    | 2                   | 87                       | 72                          | 15                       |
| 2020-2021 | 3            | 2                | 1                      | 44             | 87                 | 34                   | 5                   | 170                      | 228                         | -58                      |
| 2021-2022 | 5            | 1                | 4                      | 45             | 128                | 32                   | 4                   | 209                      | 163                         | 46                       |
| 2022-2023 | 1            | 1                | 0                      | 33             | 33                 | 2                    | 1                   | 69                       | 126                         | -57                      |
| 2023-2024 | 1            | 4                | -3                     | 44             | 35                 | 11                   | 1                   | 91                       | 131                         | -40                      |
| Average   | 2            | 2                | 0                      | 45             | 61                 | 17                   | 3                   | 125                      | 144                         | -19                      |