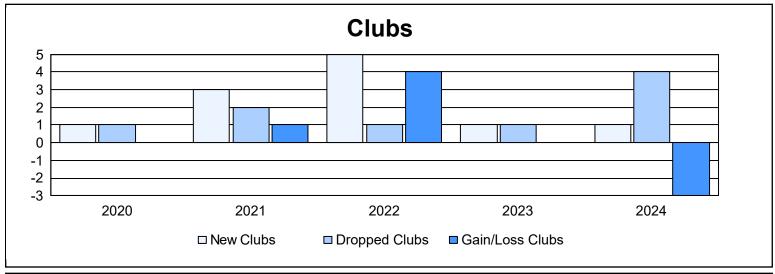

District B 9 As of June 2024 Cumulative

| Year      | New<br>Clubs | Dropped<br>Clubs | Gain/<br>Loss<br>Clubs | New<br>Members | Charter<br>Members | Reinstate<br>Members | Transfer<br>Members | Total<br>Member<br>Added | Total<br>Members<br>Dropped | Gain/<br>Loss<br>Members |
|-----------|--------------|------------------|------------------------|----------------|--------------------|----------------------|---------------------|--------------------------|-----------------------------|--------------------------|
| 2019-2020 | 1            | 1                | 0                      | 59             | 22                 | 4                    | 2                   | 87                       | 72                          | 15                       |
| 2020-2021 | 3            | 2                | 1                      | 44             | 87                 | 34                   | 5                   | 170                      | 228                         | -58                      |
| 2021-2022 | 5            | 1                | 4                      | 45             | 128                | 32                   | 4                   | 209                      | 163                         | 46                       |
| 2022-2023 | 1            | 1                | 0                      | 33             | 33                 | 2                    | 1                   | 69                       | 126                         | -57                      |
| 2023-2024 | 1            | 4                | -3                     | 44             | 35                 | 11                   | 1                   | 91                       | 131                         | -40                      |
| Average   | 2            | 2                | 0                      | 45             | 61                 | 17                   | 3                   | 125                      | 144                         | -19                      |