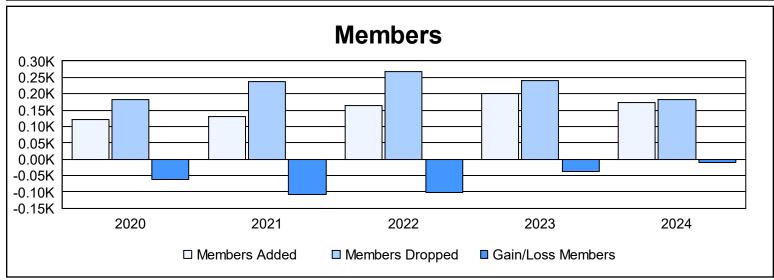

District C 1 As of June 2024 Cumulative

| Year      | New<br>Clubs | Dropped<br>Clubs | Gain/<br>Loss<br>Clubs | New<br>Members | Charter<br>Members | Reinstate<br>Members | Transfer<br>Members | Total<br>Member<br>Added | Total<br>Members<br>Dropped | Gain/<br>Loss<br>Members |
|-----------|--------------|------------------|------------------------|----------------|--------------------|----------------------|---------------------|--------------------------|-----------------------------|--------------------------|
| 2019-2020 | 0            | 1                | -1                     | 105            | 0                  | 7                    | 10                  | 122                      | 183                         | -61                      |
| 2020-2021 | 1            | 3                | -2                     | 76             | 33                 | 10                   | 11                  | 130                      | 238                         | -108                     |
| 2021-2022 | 0            | 6                | -6                     | 147            | 0                  | 7                    | 11                  | 165                      | 268                         | -103                     |
| 2022-2023 | 0            | 1                | -1                     | 177            | 2                  | 12                   | 10                  | 201                      | 240                         | -39                      |
| 2023-2024 | 0            | 3                | -3                     | 159            | 0                  | 6                    | 9                   | 174                      | 183                         | -9                       |
| Average   | 0            | 3                | -3                     | 133            | 7                  | 8                    | 10                  | 158                      | 222                         | -64                      |