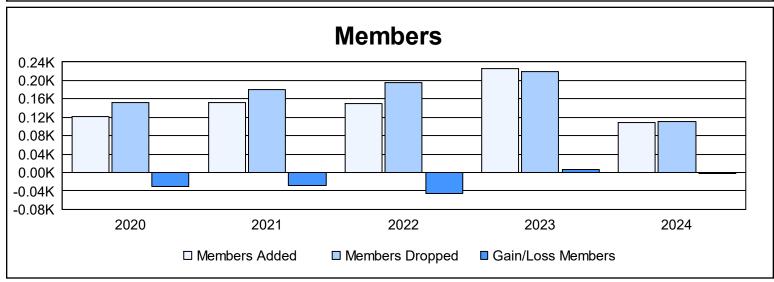

District D 2

As of June 2024 Cumulative

| Year      | New<br>Clubs | Dropped<br>Clubs | Gain/<br>Loss<br>Clubs | New<br>Members | Charter<br>Members | Reinstate<br>Members | Transfer<br>Members | Total<br>Member<br>Added | Total<br>Members<br>Dropped | Gain/<br>Loss<br>Members |
|-----------|--------------|------------------|------------------------|----------------|--------------------|----------------------|---------------------|--------------------------|-----------------------------|--------------------------|
| 2019-2020 | 1            | 2                | -1                     | 81             | 39                 | 1                    | 1                   | 122                      | 152                         | -30                      |
| 2020-2021 | 1            | 3                | -2                     | 85             | 61                 | 6                    | 0                   | 152                      | 180                         | -28                      |
| 2021-2022 | 1            | 2                | -1                     | 93             | 48                 | 6                    | 3                   | 150                      | 195                         | -45                      |
| 2022-2023 | 2            | 1                | 1                      | 77             | 54                 | 93                   | 1                   | 225                      | 219                         | 6                        |
| 2023-2024 | 0            | 0                | 0                      | 93             | 1                  | 11                   | 3                   | 108                      | 111                         | -3                       |
| Average   | 1            | 2                | -1                     | 86             | 41                 | 23                   | 2                   | 151                      | 171                         | -20                      |