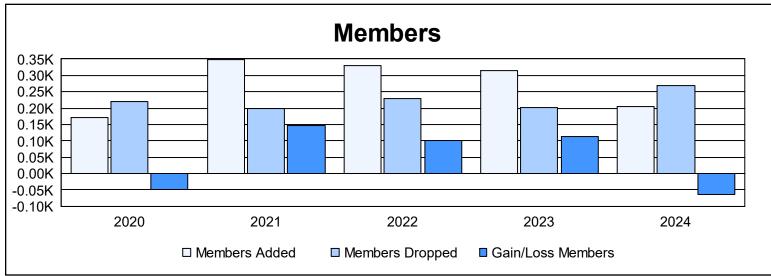

District D 3 As of June 2024 Cumulative

| Year      | New<br>Clubs | Dropped<br>Clubs | Gain/<br>Loss<br>Clubs | New<br>Members | Charter<br>Members | Reinstate<br>Members | Transfer<br>Members | Total<br>Member<br>Added | Total<br>Members<br>Dropped | Gain/<br>Loss<br>Members |
|-----------|--------------|------------------|------------------------|----------------|--------------------|----------------------|---------------------|--------------------------|-----------------------------|--------------------------|
| 2019-2020 | 3            | 1                | 2                      | 65             | 93                 | 11                   | 1                   | 170                      | 220                         | -50                      |
| 2020-2021 | 1            | 1                | 0                      | 251            | 44                 | 39                   | 13                  | 347                      | 199                         | 148                      |
| 2021-2022 | 4            | 3                | 1                      | 209            | 116                | 1                    | 3                   | 329                      | 229                         | 100                      |
| 2022-2023 | 1            | 0                | 1                      | 264            | 42                 | 7                    | 3                   | 316                      | 202                         | 114                      |
| 2023-2024 | 1            | 4                | -3                     | 150            | 32                 | 7                    | 15                  | 204                      | 268                         | -64                      |
| Average   | 2            | 2                | 0                      | 188            | 65                 | 13                   | 7                   | 273                      | 224                         | 50                       |