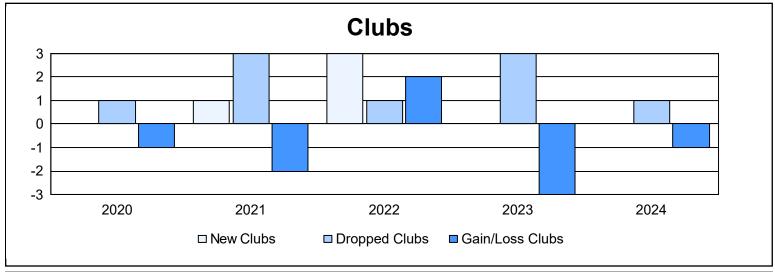

District D 5 As of June 2024 Cumulative

| Year      | New<br>Clubs | Dropped<br>Clubs | Gain/<br>Loss<br>Clubs | New<br>Members | Charter<br>Members | Reinstate<br>Members | Transfer<br>Members | Total<br>Member<br>Added | Total<br>Members<br>Dropped | Gain/<br>Loss<br>Members |
|-----------|--------------|------------------|------------------------|----------------|--------------------|----------------------|---------------------|--------------------------|-----------------------------|--------------------------|
| 2019-2020 | 0            | 1                | -1                     | 53             | 46                 | 16                   | 0                   | 115                      | 171                         | -56                      |
| 2020-2021 | 1            | 3                | -2                     | 106            | 24                 | 3                    | 5                   | 138                      | 121                         | 17                       |
| 2021-2022 | 3            | 1                | 2                      | 68             | 96                 | 7                    | 3                   | 174                      | 181                         | -7                       |
| 2022-2023 | 0            | 3                | -3                     | 23             | 2                  | 2                    | 1                   | 28                       | 173                         | -145                     |
| 2023-2024 | 0            | 1                | -1                     | 40             | 3                  | 11                   | 1                   | 55                       | 58                          | -3                       |
| Average   | 1            | 2                | -1                     | 58             | 34                 | 8                    | 2                   | 102                      | 141                         | -39                      |