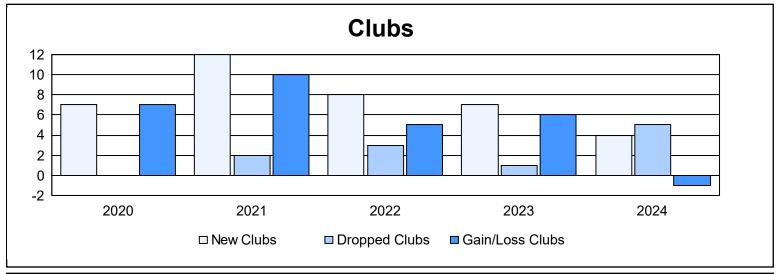

District D 6 As of June 2024 Cumulative

| Year      | New<br>Clubs | Dropped<br>Clubs | Gain/<br>Loss<br>Clubs | New<br>Members | Charter<br>Members | Reinstate<br>Members | Transfer<br>Members | Total<br>Member<br>Added | Total<br>Members<br>Dropped | Gain/<br>Loss<br>Members |
|-----------|--------------|------------------|------------------------|----------------|--------------------|----------------------|---------------------|--------------------------|-----------------------------|--------------------------|
| 2019-2020 | 7            | 0                | 7                      | 207            | 211                | 3                    | 0                   | 421                      | 187                         | 234                      |
| 2020-2021 | 12           | 2                | 10                     | 455            | 320                | 17                   | 5                   | 797                      | 342                         | 455                      |
| 2021-2022 | 8            | 3                | 5                      | 328            | 228                | 12                   | 11                  | 579                      | 484                         | 95                       |
| 2022-2023 | 7            | 1                | 6                      | 271            | 192                | 13                   | 2                   | 478                      | 441                         | 37                       |
| 2023-2024 | 4            | 5                | -1                     | 335            | 110                | 20                   | 10                  | 475                      | 492                         | -17                      |
| Average   | 8            | 2                | 5                      | 319            | 212                | 13                   | 6                   | 550                      | 389                         | 161                      |