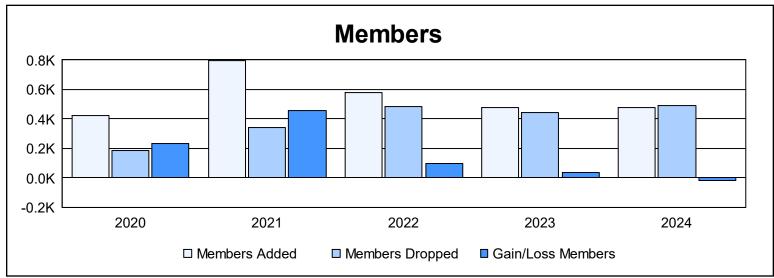

District D 6 As of June 2024 Cumulative

| Year      | New<br>Clubs | Dropped<br>Clubs | Gain/<br>Loss<br>Clubs | New<br>Members | Charter<br>Members | Reinstate<br>Members | Transfer<br>Members | Total<br>Member<br>Added | Total<br>Members<br>Dropped | Gain/<br>Loss<br>Members |
|-----------|--------------|------------------|------------------------|----------------|--------------------|----------------------|---------------------|--------------------------|-----------------------------|--------------------------|
| 2019-2020 | 7            | 0                | 7                      | 207            | 211                | 3                    | 0                   | 421                      | 187                         | 234                      |
| 2020-2021 | 12           | 2                | 10                     | 455            | 320                | 17                   | 5                   | 797                      | 342                         | 455                      |
| 2021-2022 | 8            | 3                | 5                      | 328            | 228                | 12                   | 11                  | 579                      | 484                         | 95                       |
| 2022-2023 | 7            | 1                | 6                      | 271            | 192                | 13                   | 2                   | 478                      | 441                         | 37                       |
| 2023-2024 | 4            | 5                | -1                     | 335            | 110                | 20                   | 10                  | 475                      | 492                         | -17                      |
| Average   | 8            | 2                | 5                      | 319            | 212                | 13                   | 6                   | 550                      | 389                         | 161                      |