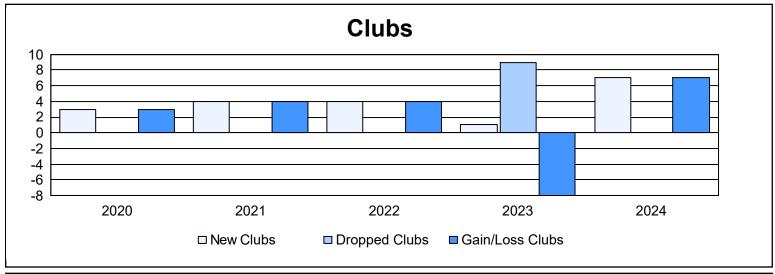

District E 3 As of June 2024 Cumulative

| Year      | New<br>Clubs | Dropped<br>Clubs | Gain/<br>Loss<br>Clubs | New<br>Members | Charter<br>Members | Reinstate<br>Members | Transfer<br>Members | Total<br>Member<br>Added | Total<br>Members<br>Dropped | Gain/<br>Loss<br>Members |
|-----------|--------------|------------------|------------------------|----------------|--------------------|----------------------|---------------------|--------------------------|-----------------------------|--------------------------|
| 2019-2020 | 3            | 0                | 3                      | 96             | 83                 | 0                    | 0                   | 179                      | 62                          | 117                      |
| 2020-2021 | 4            | 0                | 4                      | 132            | 110                | 1                    | 1                   | 244                      | 94                          | 150                      |
| 2021-2022 | 4            | 0                | 4                      | 70             | 114                | 1                    | 8                   | 193                      | 259                         | -66                      |
| 2022-2023 | 1            | 9                | -8                     | 88             | 31                 | 1                    | 6                   | 126                      | 399                         | -273                     |
| 2023-2024 | 7            | 0                | 7                      | 181            | 153                | 11                   | 5                   | 350                      | 154                         | 196                      |
| Average   | 4            | 2                | 2                      | 113            | 98                 | 3                    | 4                   | 218                      | 194                         | 25                       |