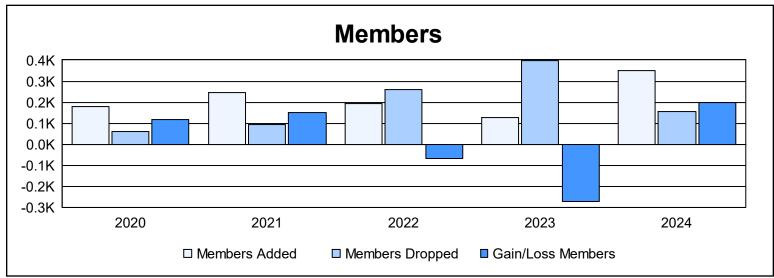

District E 3 As of June 2024 Cumulative

| Year      | New<br>Clubs | Dropped<br>Clubs | Gain/<br>Loss<br>Clubs | New<br>Members | Charter<br>Members | Reinstate<br>Members | Transfer<br>Members | Total<br>Member<br>Added | Total<br>Members<br>Dropped | Gain/<br>Loss<br>Members |
|-----------|--------------|------------------|------------------------|----------------|--------------------|----------------------|---------------------|--------------------------|-----------------------------|--------------------------|
| 2019-2020 | 3            | 0                | 3                      | 96             | 83                 | 0                    | 0                   | 179                      | 62                          | 117                      |
| 2020-2021 | 4            | 0                | 4                      | 132            | 110                | 1                    | 1                   | 244                      | 94                          | 150                      |
| 2021-2022 | 4            | 0                | 4                      | 70             | 114                | 1                    | 8                   | 193                      | 259                         | -66                      |
| 2022-2023 | 1            | 9                | -8                     | 88             | 31                 | 1                    | 6                   | 126                      | 399                         | -273                     |
| 2023-2024 | 7            | 0                | 7                      | 181            | 153                | 11                   | 5                   | 350                      | 154                         | 196                      |
| Average   | 4            | 2                | 2                      | 113            | 98                 | 3                    | 4                   | 218                      | 194                         | 25                       |