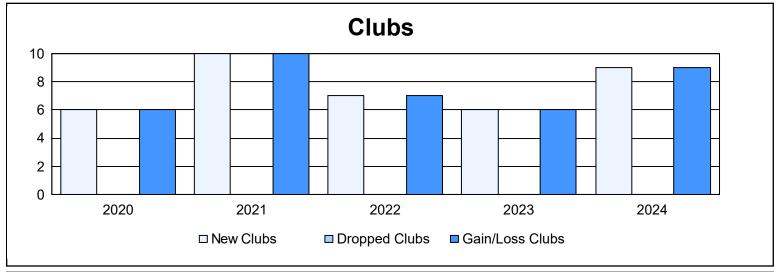

District E 4 As of June 2024 Cumulative

| Year      | New<br>Clubs | Dropped<br>Clubs | Gain/<br>Loss<br>Clubs | New<br>Members | Charter<br>Members | Reinstate<br>Members | Transfer<br>Members | Total<br>Member<br>Added | Total<br>Members<br>Dropped | Gain/<br>Loss<br>Members |
|-----------|--------------|------------------|------------------------|----------------|--------------------|----------------------|---------------------|--------------------------|-----------------------------|--------------------------|
| 2019-2020 | 6            | 0                | 6                      | 242            | 127                | 5                    | 9                   | 383                      | 204                         | 179                      |
| 2020-2021 | 10           | 0                | 10                     | 243            | 218                | 19                   | 2                   | 482                      | 199                         | 283                      |
| 2021-2022 | 7            | 0                | 7                      | 184            | 163                | 4                    | 1                   | 352                      | 212                         | 140                      |
| 2022-2023 | 6            | 0                | 6                      | 219            | 149                | 8                    | 1                   | 377                      | 191                         | 186                      |
| 2023-2024 | 9            | 0                | 9                      | 236            | 211                | 39                   | 4                   | 490                      | 247                         | 243                      |
| Average   | 8            | 0                | 8                      | 225            | 174                | 15                   | 3                   | 417                      | 211                         | 206                      |