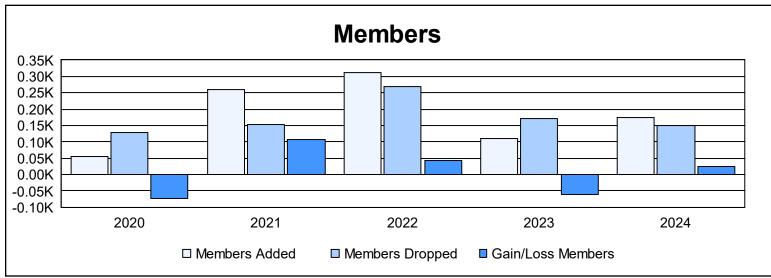

District F 1 As of June 2024 Cumulative

| Year      | New<br>Clubs | Dropped<br>Clubs | Gain/<br>Loss<br>Clubs | New<br>Members | Charter<br>Members | Reinstate<br>Members | Transfer<br>Members | Total<br>Member<br>Added | Total<br>Members<br>Dropped | Gain/<br>Loss<br>Members |
|-----------|--------------|------------------|------------------------|----------------|--------------------|----------------------|---------------------|--------------------------|-----------------------------|--------------------------|
| 2019-2020 | 0            | 0                | 0                      | 44             | 0                  | 7                    | 3                   | 54                       | 128                         | -74                      |
| 2020-2021 | 4            | 0                | 4                      | 140            | 110                | 8                    | 1                   | 259                      | 153                         | 106                      |
| 2021-2022 | 1            | 3                | -2                     | 208            | 29                 | 57                   | 17                  | 311                      | 268                         | 43                       |
| 2022-2023 | 1            | 0                | 1                      | 76             | 26                 | 8                    | 0                   | 110                      | 171                         | -61                      |
| 2023-2024 | 1            | 0                | 1                      | 69             | 68                 | 24                   | 14                  | 175                      | 150                         | 25                       |
| Average   | 1            | 1                | 1                      | 107            | 47                 | 21                   | 7                   | 182                      | 174                         | 8                        |