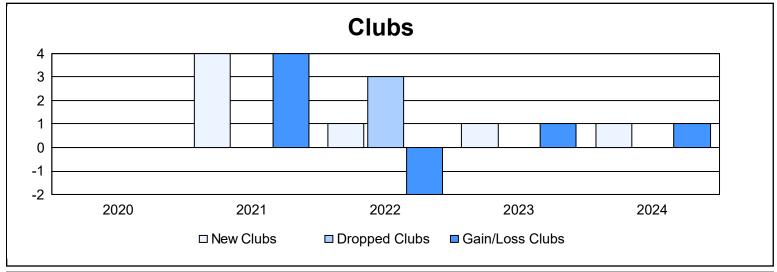

District F 1 As of June 2024 Cumulative

| Year      | New<br>Clubs | Dropped<br>Clubs | Gain/<br>Loss<br>Clubs | New<br>Members | Charter<br>Members | Reinstate<br>Members | Transfer<br>Members | Total<br>Member<br>Added | Total<br>Members<br>Dropped | Gain/<br>Loss<br>Members |
|-----------|--------------|------------------|------------------------|----------------|--------------------|----------------------|---------------------|--------------------------|-----------------------------|--------------------------|
| 2019-2020 | 0            | 0                | 0                      | 44             | 0                  | 7                    | 3                   | 54                       | 128                         | -74                      |
| 2020-2021 | 4            | 0                | 4                      | 140            | 110                | 8                    | 1                   | 259                      | 153                         | 106                      |
| 2021-2022 | 1            | 3                | -2                     | 208            | 29                 | 57                   | 17                  | 311                      | 268                         | 43                       |
| 2022-2023 | 1            | 0                | 1                      | 76             | 26                 | 8                    | 0                   | 110                      | 171                         | -61                      |
| 2023-2024 | 1            | 0                | 1                      | 69             | 68                 | 24                   | 14                  | 175                      | 150                         | 25                       |
| Average   | 1            | 1                | 1                      | 107            | 47                 | 21                   | 7                   | 182                      | 174                         | 8                        |