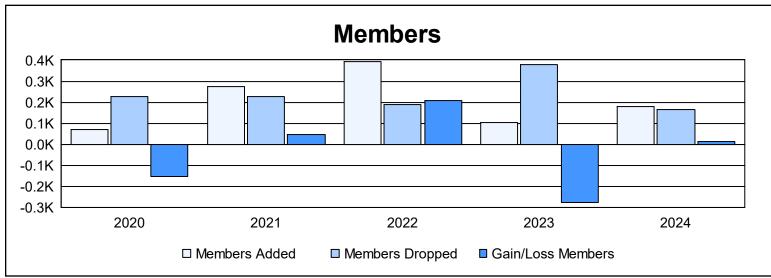

District F 2

As of June 2024 Cumulative

| Year      | New<br>Clubs | Dropped<br>Clubs | Gain/<br>Loss<br>Clubs | New<br>Members | Charter<br>Members | Reinstate<br>Members | Transfer<br>Members | Total<br>Member<br>Added | Total<br>Members<br>Dropped | Gain/<br>Loss<br>Members |
|-----------|--------------|------------------|------------------------|----------------|--------------------|----------------------|---------------------|--------------------------|-----------------------------|--------------------------|
| 2019-2020 | 0            | 3                | -3                     | 52             | 0                  | 15                   | 5                   | 72                       | 227                         | -155                     |
| 2020-2021 | 2            | 2                | 0                      | 183            | 51                 | 38                   | 3                   | 275                      | 228                         | 47                       |
| 2021-2022 | 3            | 1                | 2                      | 173            | 178                | 39                   | 5                   | 395                      | 187                         | 208                      |
| 2022-2023 | 0            | 7                | -7                     | 94             | 3                  | 3                    | 3                   | 103                      | 379                         | -276                     |
| 2023-2024 | 3            | 4                | -1                     | 72             | 71                 | 30                   | 4                   | 177                      | 166                         | 11                       |
| Average   | 2            | 3                | -2                     | 115            | 61                 | 25                   | 4                   | 204                      | 237                         | -33                      |