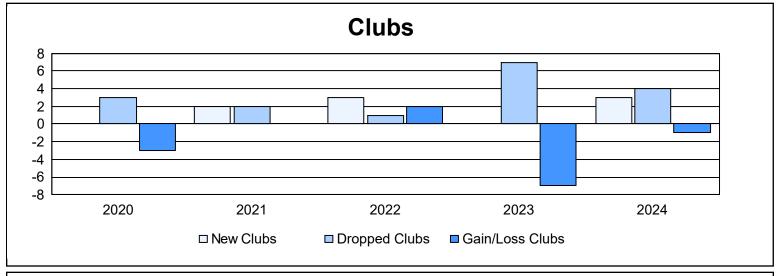

District F 2

As of June 2024 Cumulative

| Year      | New<br>Clubs | Dropped<br>Clubs | Gain/<br>Loss<br>Clubs | New<br>Members | Charter<br>Members | Reinstate<br>Members | Transfer<br>Members | Total<br>Member<br>Added | Total<br>Members<br>Dropped | Gain/<br>Loss<br>Members |
|-----------|--------------|------------------|------------------------|----------------|--------------------|----------------------|---------------------|--------------------------|-----------------------------|--------------------------|
| 2019-2020 | 0            | 3                | -3                     | 52             | 0                  | 15                   | 5                   | 72                       | 227                         | -155                     |
| 2020-2021 | 2            | 2                | 0                      | 183            | 51                 | 38                   | 3                   | 275                      | 228                         | 47                       |
| 2021-2022 | 3            | 1                | 2                      | 173            | 178                | 39                   | 5                   | 395                      | 187                         | 208                      |
| 2022-2023 | 0            | 7                | -7                     | 94             | 3                  | 3                    | 3                   | 103                      | 379                         | -276                     |
| 2023-2024 | 3            | 4                | -1                     | 72             | 71                 | 30                   | 4                   | 177                      | 166                         | 11                       |
| Average   | 2            | 3                | -2                     | 115            | 61                 | 25                   | 4                   | 204                      | 237                         | -33                      |