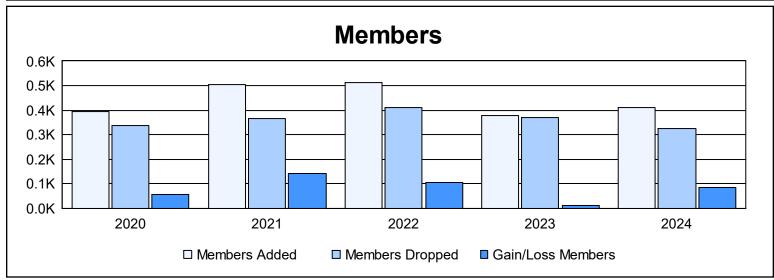

District H 4 As of June 2024 Cumulative

| Year      | New<br>Clubs | Dropped<br>Clubs | Gain/<br>Loss<br>Clubs | New<br>Members | Charter<br>Members | Reinstate<br>Members | Transfer<br>Members | Total<br>Member<br>Added | Total<br>Members<br>Dropped | Gain/<br>Loss<br>Members |
|-----------|--------------|------------------|------------------------|----------------|--------------------|----------------------|---------------------|--------------------------|-----------------------------|--------------------------|
| 2019-2020 | 8            | 4                | 4                      | 184            | 189                | 13                   | 8                   | 394                      | 337                         | 57                       |
| 2020-2021 | 5            | 5                | 0                      | 342            | 139                | 17                   | 8                   | 506                      | 365                         | 141                      |
| 2021-2022 | 5            | 2                | 3                      | 310            | 137                | 58                   | 8                   | 513                      | 409                         | 104                      |
| 2022-2023 | 3            | 1                | 2                      | 266            | 90                 | 18                   | 4                   | 378                      | 368                         | 10                       |
| 2023-2024 | 4            | 0                | 4                      | 273            | 109                | 19                   | 8                   | 409                      | 325                         | 84                       |
| Average   | 5            | 2                | 3                      | 275            | 133                | 25                   | 7                   | 440                      | 361                         | 79                       |