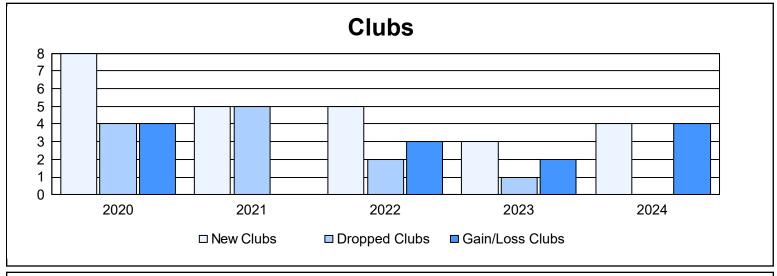

District H 4 As of June 2024 Cumulative

| Year      | New<br>Clubs | Dropped<br>Clubs | Gain/<br>Loss<br>Clubs | New<br>Members | Charter<br>Members | Reinstate<br>Members | Transfer<br>Members | Total<br>Member<br>Added | Total<br>Members<br>Dropped | Gain/<br>Loss<br>Members |
|-----------|--------------|------------------|------------------------|----------------|--------------------|----------------------|---------------------|--------------------------|-----------------------------|--------------------------|
| 2019-2020 | 8            | 4                | 4                      | 184            | 189                | 13                   | 8                   | 394                      | 337                         | 57                       |
| 2020-2021 | 5            | 5                | 0                      | 342            | 139                | 17                   | 8                   | 506                      | 365                         | 141                      |
| 2021-2022 | 5            | 2                | 3                      | 310            | 137                | 58                   | 8                   | 513                      | 409                         | 104                      |
| 2022-2023 | 3            | 1                | 2                      | 266            | 90                 | 18                   | 4                   | 378                      | 368                         | 10                       |
| 2023-2024 | 4            | 0                | 4                      | 273            | 109                | 19                   | 8                   | 409                      | 325                         | 84                       |
| Average   | 5            | 2                | 3                      | 275            | 133                | 25                   | 7                   | 440                      | 361                         | 79                       |