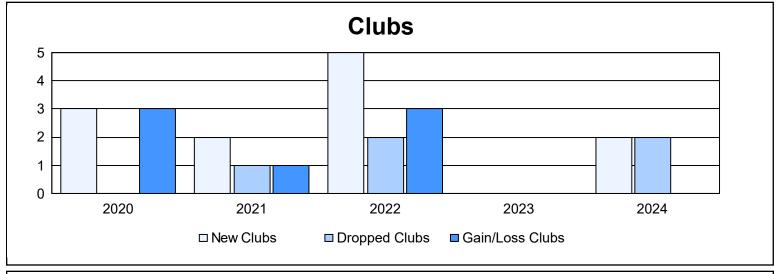

District J 1

As of June 2024 Cumulative

| Year      | New<br>Clubs | Dropped<br>Clubs | Gain/<br>Loss<br>Clubs | New<br>Members | Charter<br>Members | Reinstate<br>Members | Transfer<br>Members | Total<br>Member<br>Added | Total<br>Members<br>Dropped | Gain/<br>Loss<br>Members |
|-----------|--------------|------------------|------------------------|----------------|--------------------|----------------------|---------------------|--------------------------|-----------------------------|--------------------------|
| 2019-2020 | 3            | 0                | 3                      | 141            | 67                 | 1                    | 20                  | 229                      | 148                         | 81                       |
| 2020-2021 | 2            | 1                | 1                      | 109            | 35                 | 7                    | 11                  | 162                      | 174                         | -12                      |
| 2021-2022 | 5            | 2                | 3                      | 106            | 147                | 3                    | 17                  | 273                      | 245                         | 28                       |
| 2022-2023 | 0            | 0                | 0                      | 88             | 12                 | 6                    | 3                   | 109                      | 240                         | -131                     |
| 2023-2024 | 2            | 2                | 0                      | 89             | 45                 | 1                    | 6                   | 141                      | 178                         | -37                      |
| Average   | 2            | 1                | 1                      | 107            | 61                 | 4                    | 11                  | 183                      | 197                         | -14                      |