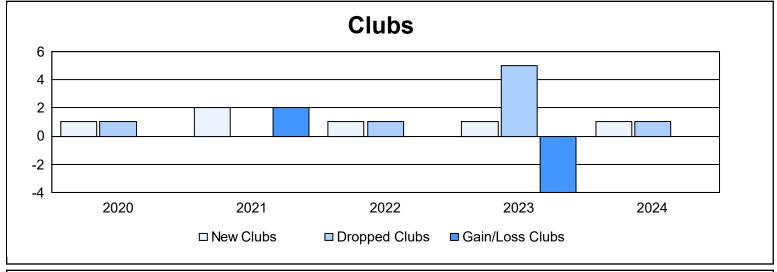

District LA 3 As of June 2024 Cumulative

| Year      | New<br>Clubs | Dropped<br>Clubs | Gain/<br>Loss<br>Clubs | New<br>Members | Charter<br>Members | Reinstate<br>Members | Transfer<br>Members | Total<br>Member<br>Added | Total<br>Members<br>Dropped | Gain/<br>Loss<br>Members |
|-----------|--------------|------------------|------------------------|----------------|--------------------|----------------------|---------------------|--------------------------|-----------------------------|--------------------------|
| 2019-2020 | 1            | 1                | 0                      | 102            | 26                 | 9                    | 9                   | 146                      | 302                         | -156                     |
| 2020-2021 | 2            | 0                | 2                      | 188            | 57                 | 3                    | 2                   | 250                      | 214                         | 36                       |
| 2021-2022 | 1            | 1                | 0                      | 133            | 48                 | 14                   | 14                  | 209                      | 238                         | -29                      |
| 2022-2023 | 1            | 5                | -4                     | 93             | 29                 | 13                   | 12                  | 147                      | 331                         | -184                     |
| 2023-2024 | 1            | 1                | 0                      | 110            | 26                 | 10                   | 4                   | 150                      | 166                         | -16                      |
| Average   | 1            | 2                | 0                      | 125            | 37                 | 10                   | 8                   | 180                      | 250                         | -70                      |