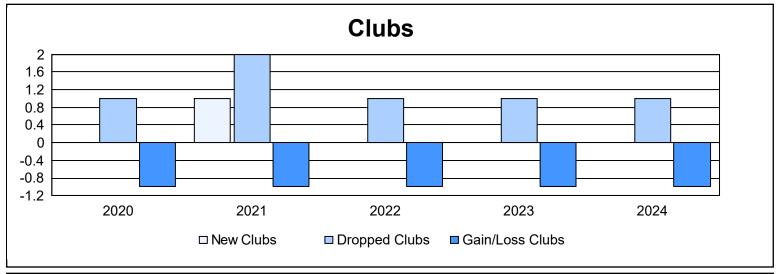

District LB 3 As of June 2024 Cumulative

| Year      | New<br>Clubs | Dropped<br>Clubs | Gain/<br>Loss<br>Clubs | New<br>Members | Charter<br>Members | Reinstate<br>Members | Transfer<br>Members | Total<br>Member<br>Added | Total<br>Members<br>Dropped | Gain/<br>Loss<br>Members |
|-----------|--------------|------------------|------------------------|----------------|--------------------|----------------------|---------------------|--------------------------|-----------------------------|--------------------------|
| 2019-2020 | 0            | 1                | -1                     | 121            | 3                  | 2                    | 3                   | 129                      | 185                         | -56                      |
| 2020-2021 | 1            | 2                | -1                     | 97             | 33                 | 52                   | 0                   | 182                      | 263                         | -81                      |
| 2021-2022 | 0            | 1                | -1                     | 116            | 7                  | 35                   | 3                   | 161                      | 192                         | -31                      |
| 2022-2023 | 0            | 1                | -1                     | 93             | 0                  | 6                    | 4                   | 103                      | 163                         | -60                      |
| 2023-2024 | 0            | 1                | -1                     | 223            | 0                  | 9                    | 6                   | 238                      | 152                         | 86                       |
| Average   | 0            | 1                | -1                     | 130            | 9                  | 21                   | 3                   | 163                      | 191                         | -28                      |