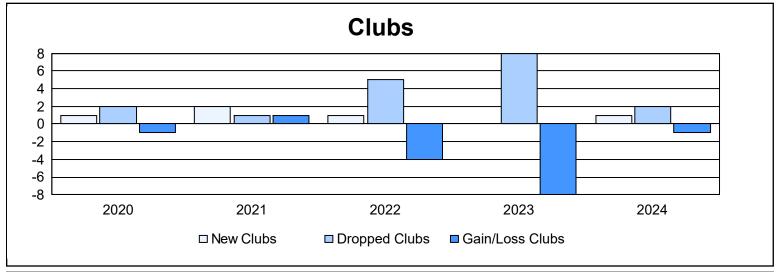

District LC 12 As of June 2024 Cumulative

| Year      | New<br>Clubs | Dropped<br>Clubs | Gain/<br>Loss<br>Clubs | New<br>Members | Charter<br>Members | Reinstate<br>Members | Transfer<br>Members | Total<br>Member<br>Added | Total<br>Members<br>Dropped | Gain/<br>Loss<br>Members |
|-----------|--------------|------------------|------------------------|----------------|--------------------|----------------------|---------------------|--------------------------|-----------------------------|--------------------------|
| 2019-2020 | 1            | 2                | -1                     | 86             | 35                 | 35                   | 1                   | 157                      | 251                         | -94                      |
| 2020-2021 | 2            | 1                | 1                      | 165            | 50                 | 22                   | 6                   | 243                      | 231                         | 12                       |
| 2021-2022 | 1            | 5                | -4                     | 121            | 24                 | 58                   | 6                   | 209                      | 366                         | -157                     |
| 2022-2023 | 0            | 8                | -8                     | 101            | 8                  | 20                   | 11                  | 140                      | 228                         | -88                      |
| 2023-2024 | 1            | 2                | -1                     | 124            | 21                 | 55                   | 2                   | 202                      | 220                         | -18                      |
| Average   | 1            | 4                | -3                     | 119            | 28                 | 38                   | 5                   | 190                      | 259                         | -69                      |