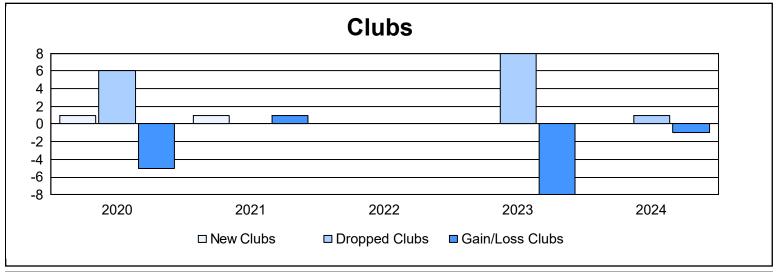

District LC 2 As of June 2024 Cumulative

| Year      | New<br>Clubs | Dropped<br>Clubs | Gain/<br>Loss<br>Clubs | New<br>Members | Charter<br>Members | Reinstate<br>Members | Transfer<br>Members | Total<br>Member<br>Added | Total<br>Members<br>Dropped | Gain/<br>Loss<br>Members |
|-----------|--------------|------------------|------------------------|----------------|--------------------|----------------------|---------------------|--------------------------|-----------------------------|--------------------------|
| 2019-2020 | 1            | 6                | -5                     | 95             | 25                 | 9                    | 3                   | 132                      | 165                         | -33                      |
| 2020-2021 | 1            | 0                | 1                      | 162            | 26                 | 1                    | 7                   | 196                      | 166                         | 30                       |
| 2021-2022 | 0            | 0                | 0                      | 132            | 0                  | 8                    | 7                   | 147                      | 135                         | 12                       |
| 2022-2023 | 0            | 8                | -8                     | 183            | 4                  | 6                    | 22                  | 215                      | 201                         | 14                       |
| 2023-2024 | 0            | 1                | -1                     | 100            | 0                  | 3                    | 11                  | 114                      | 171                         | -57                      |
| Average   | 0            | 3                | -3                     | 134            | 11                 | 5                    | 10                  | 161                      | 168                         | -7                       |