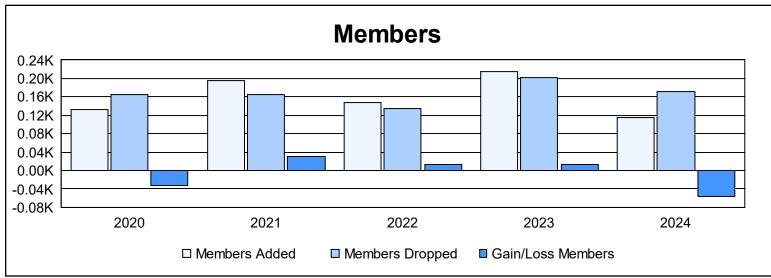

District LC 2 As of June 2024 Cumulative

| Year      | New<br>Clubs | Dropped<br>Clubs | Gain/<br>Loss<br>Clubs | New<br>Members | Charter<br>Members | Reinstate<br>Members | Transfer<br>Members | Total<br>Member<br>Added | Total<br>Members<br>Dropped | Gain/<br>Loss<br>Members |
|-----------|--------------|------------------|------------------------|----------------|--------------------|----------------------|---------------------|--------------------------|-----------------------------|--------------------------|
| 2019-2020 | 1            | 6                | -5                     | 95             | 25                 | 9                    | 3                   | 132                      | 165                         | -33                      |
| 2020-2021 | 1            | 0                | 1                      | 162            | 26                 | 1                    | 7                   | 196                      | 166                         | 30                       |
| 2021-2022 | 0            | 0                | 0                      | 132            | 0                  | 8                    | 7                   | 147                      | 135                         | 12                       |
| 2022-2023 | 0            | 8                | -8                     | 183            | 4                  | 6                    | 22                  | 215                      | 201                         | 14                       |
| 2023-2024 | 0            | 1                | -1                     | 100            | 0                  | 3                    | 11                  | 114                      | 171                         | -57                      |
| Average   | 0            | 3                | -3                     | 134            | 11                 | 5                    | 10                  | 161                      | 168                         | -7                       |