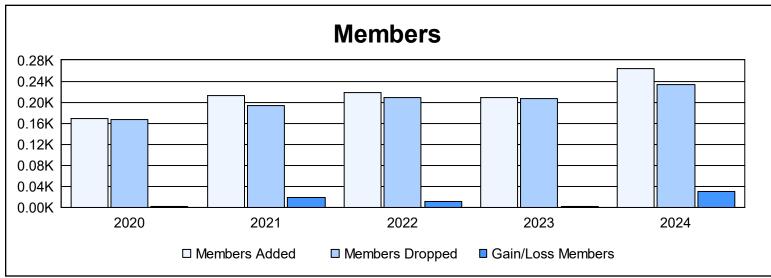

District LC 3 As of June 2024 Cumulative

| Year      | New<br>Clubs | Dropped<br>Clubs | Gain/<br>Loss<br>Clubs | New<br>Members | Charter<br>Members | Reinstate<br>Members | Transfer<br>Members | Total<br>Member<br>Added | Total<br>Members<br>Dropped | Gain/<br>Loss<br>Members |
|-----------|--------------|------------------|------------------------|----------------|--------------------|----------------------|---------------------|--------------------------|-----------------------------|--------------------------|
| 2019-2020 | 1            | 3                | -2                     | 136            | 24                 | 4                    | 4                   | 168                      | 166                         | 2                        |
| 2020-2021 | 3            | 2                | 1                      | 113            | 93                 | 3                    | 3                   | 212                      | 193                         | 19                       |
| 2021-2022 | 1            | 1                | 0                      | 185            | 26                 | 4                    | 4                   | 219                      | 208                         | 11                       |
| 2022-2023 | 2            | 3                | -1                     | 119            | 67                 | 16                   | 6                   | 208                      | 206                         | 2                        |
| 2023-2024 | 3            | 1                | 2                      | 146            | 71                 | 14                   | 33                  | 264                      | 234                         | 30                       |
| Average   | 2            | 2                | 0                      | 140            | 56                 | 8                    | 10                  | 214                      | 201                         | 13                       |