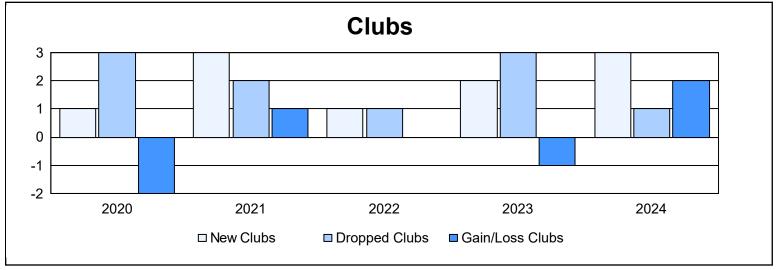

District LC 3 As of June 2024 Cumulative

| Year      | New<br>Clubs | Dropped<br>Clubs | Gain/<br>Loss<br>Clubs | New<br>Members | Charter<br>Members | Reinstate<br>Members | Transfer<br>Members | Total<br>Member<br>Added | Total<br>Members<br>Dropped | Gain/<br>Loss<br>Members |
|-----------|--------------|------------------|------------------------|----------------|--------------------|----------------------|---------------------|--------------------------|-----------------------------|--------------------------|
| 2019-2020 | 1            | 3                | -2                     | 136            | 24                 | 4                    | 4                   | 168                      | 166                         | 2                        |
| 2020-2021 | 3            | 2                | 1                      | 113            | 93                 | 3                    | 3                   | 212                      | 193                         | 19                       |
| 2021-2022 | 1            | 1                | 0                      | 185            | 26                 | 4                    | 4                   | 219                      | 208                         | 11                       |
| 2022-2023 | 2            | 3                | -1                     | 119            | 67                 | 16                   | 6                   | 208                      | 206                         | 2                        |
| 2023-2024 | 3            | 1                | 2                      | 146            | 71                 | 14                   | 33                  | 264                      | 234                         | 30                       |
| Average   | 2            | 2                | 0                      | 140            | 56                 | 8                    | 10                  | 214                      | 201                         | 13                       |