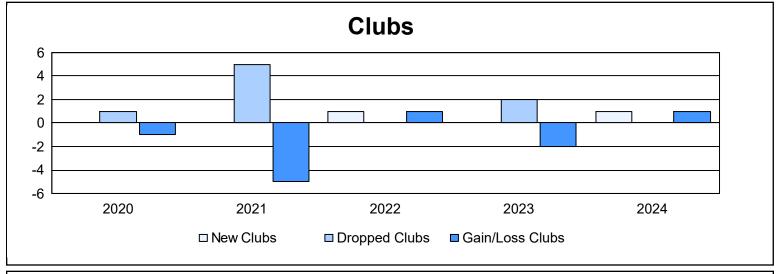

District LC 4

As of June 2024 Cumulative

| Year      | New<br>Clubs | Dropped<br>Clubs | Gain/<br>Loss<br>Clubs | New<br>Members | Charter<br>Members | Reinstate<br>Members | Transfer<br>Members | Total<br>Member<br>Added | Total<br>Members<br>Dropped | Gain/<br>Loss<br>Members |
|-----------|--------------|------------------|------------------------|----------------|--------------------|----------------------|---------------------|--------------------------|-----------------------------|--------------------------|
| 2019-2020 | 0            | 1                | -1                     | 97             | 7                  | 1                    | 15                  | 120                      | 185                         | -65                      |
| 2020-2021 | 0            | 5                | -5                     | 61             | 4                  | 3                    | 0                   | 68                       | 164                         | -96                      |
| 2021-2022 | 1            | 0                | 1                      | 151            | 22                 | 13                   | 3                   | 189                      | 115                         | 74                       |
| 2022-2023 | 0            | 2                | -2                     | 60             | 2                  | 8                    | 9                   | 79                       | 186                         | -107                     |
| 2023-2024 | 1            | 0                | 1                      | 180            | 21                 | 23                   | 1                   | 225                      | 128                         | 97                       |
| Average   | 0            | 2                | -1                     | 110            | 11                 | 10                   | 6                   | 136                      | 156                         | -19                      |