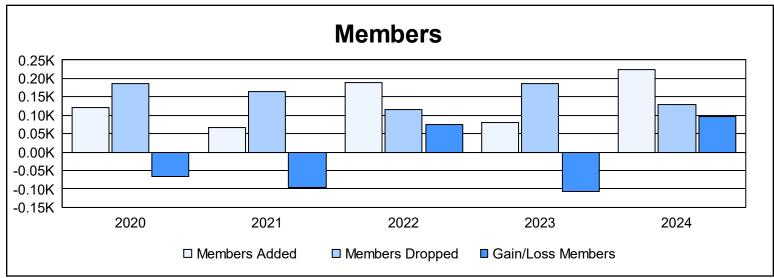

District LC 4

As of June 2024 Cumulative

| Year      | New<br>Clubs | Dropped<br>Clubs | Gain/<br>Loss<br>Clubs | New<br>Members | Charter<br>Members | Reinstate<br>Members | Transfer<br>Members | Total<br>Member<br>Added | Total<br>Members<br>Dropped | Gain/<br>Loss<br>Members |
|-----------|--------------|------------------|------------------------|----------------|--------------------|----------------------|---------------------|--------------------------|-----------------------------|--------------------------|
| 2019-2020 | 0            | 1                | -1                     | 97             | 7                  | 1                    | 15                  | 120                      | 185                         | -65                      |
| 2020-2021 | 0            | 5                | -5                     | 61             | 4                  | 3                    | 0                   | 68                       | 164                         | -96                      |
| 2021-2022 | 1            | 0                | 1                      | 151            | 22                 | 13                   | 3                   | 189                      | 115                         | 74                       |
| 2022-2023 | 0            | 2                | -2                     | 60             | 2                  | 8                    | 9                   | 79                       | 186                         | -107                     |
| 2023-2024 | 1            | 0                | 1                      | 180            | 21                 | 23                   | 1                   | 225                      | 128                         | 97                       |
| Average   | 0            | 2                | -1                     | 110            | 11                 | 10                   | 6                   | 136                      | 156                         | -19                      |