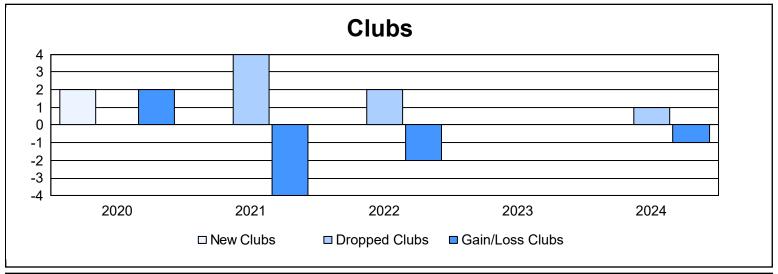

District LC 6 As of June 2024 Cumulative

| Year      | New<br>Clubs | Dropped<br>Clubs | Gain/<br>Loss<br>Clubs | New<br>Members | Charter<br>Members | Reinstate<br>Members | Transfer<br>Members | Total<br>Member<br>Added | Total<br>Members<br>Dropped | Gain/<br>Loss<br>Members |
|-----------|--------------|------------------|------------------------|----------------|--------------------|----------------------|---------------------|--------------------------|-----------------------------|--------------------------|
| 2019-2020 | 2            | 0                | 2                      | 61             | 44                 | 6                    | 18                  | 129                      | 180                         | -51                      |
| 2020-2021 | 0            | 4                | -4                     | 94             | 0                  | 3                    | 3                   | 100                      | 191                         | -91                      |
| 2021-2022 | 0            | 2                | -2                     | 172            | 3                  | 14                   | 6                   | 195                      | 206                         | -11                      |
| 2022-2023 | 0            | 0                | 0                      | 131            | 0                  | 20                   | 3                   | 154                      | 174                         | -20                      |
| 2023-2024 | 0            | 1                | -1                     | 210            | 0                  | 10                   | 9                   | 229                      | 170                         | 59                       |
| Average   | 0            | 1                | -1                     | 134            | 9                  | 11                   | 8                   | 161                      | 184                         | -23                      |