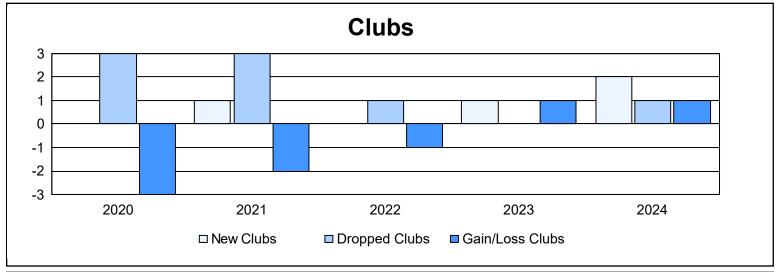

District LD 2 As of June 2024 Cumulative

| Year      | New<br>Clubs | Dropped<br>Clubs | Gain/<br>Loss<br>Clubs | New<br>Members | Charter<br>Members | Reinstate<br>Members | Transfer<br>Members | Total<br>Member<br>Added | Total<br>Members<br>Dropped | Gain/<br>Loss<br>Members |
|-----------|--------------|------------------|------------------------|----------------|--------------------|----------------------|---------------------|--------------------------|-----------------------------|--------------------------|
| 2019-2020 | 0            | 3                | -3                     | 189            | 1                  | 3                    | 16                  | 209                      | 218                         | -9                       |
| 2020-2021 | 1            | 3                | -2                     | 44             | 32                 | 1                    | 0                   | 77                       | 158                         | -81                      |
| 2021-2022 | 0            | 1                | -1                     | 102            | 1                  | 27                   | 8                   | 138                      | 199                         | -61                      |
| 2022-2023 | 1            | 0                | 1                      | 171            | 34                 | 3                    | 4                   | 212                      | 136                         | 76                       |
| 2023-2024 | 2            | 1                | 1                      | 169            | 50                 | 29                   | 2                   | 250                      | 155                         | 95                       |
| Average   | 1            | 2                | -1                     | 135            | 24                 | 13                   | 6                   | 177                      | 173                         | 4                        |