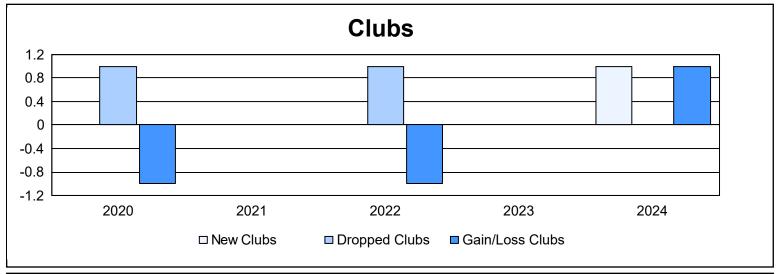

District LD 6 As of June 2024 Cumulative

| Year      | New<br>Clubs | Dropped<br>Clubs | Gain/<br>Loss<br>Clubs | New<br>Members | Charter<br>Members | Reinstate<br>Members | Transfer<br>Members | Total<br>Member<br>Added | Total<br>Members<br>Dropped | Gain/<br>Loss<br>Members |
|-----------|--------------|------------------|------------------------|----------------|--------------------|----------------------|---------------------|--------------------------|-----------------------------|--------------------------|
| 2019-2020 | 0            | 1                | -1                     | 87             | 2                  | 4                    | 2                   | 95                       | 164                         | -69                      |
| 2020-2021 | 0            | 0                | 0                      | 175            | 0                  | 2                    | 1                   | 178                      | 79                          | 99                       |
| 2021-2022 | 0            | 1                | -1                     | 84             | 0                  | 5                    | 2                   | 91                       | 204                         | -113                     |
| 2022-2023 | 0            | 0                | 0                      | 155            | 3                  | 22                   | 1                   | 181                      | 131                         | 50                       |
| 2023-2024 | 1            | 0                | 1                      | 178            | 31                 | 12                   | 8                   | 229                      | 198                         | 31                       |
| Average   | 0            | 0                | 0                      | 136            | 7                  | 9                    | 3                   | 155                      | 155                         | 0                        |