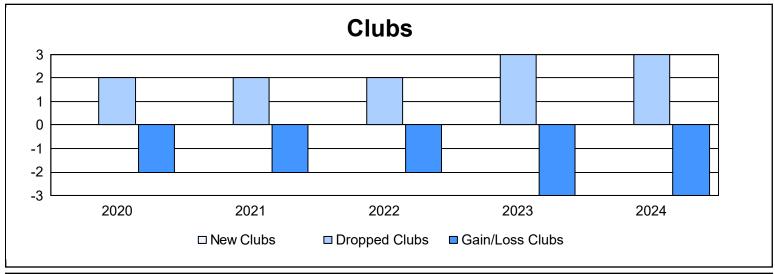

District LD 9 As of June 2024 Cumulative

| Year      | New<br>Clubs | Dropped<br>Clubs | Gain/<br>Loss<br>Clubs | New<br>Members | Charter<br>Members | Reinstate<br>Members | Transfer<br>Members | Total<br>Member<br>Added | Total<br>Members<br>Dropped | Gain/<br>Loss<br>Members |
|-----------|--------------|------------------|------------------------|----------------|--------------------|----------------------|---------------------|--------------------------|-----------------------------|--------------------------|
| 2019-2020 | 0            | 2                | -2                     | 80             | 0                  | 6                    | 0                   | 86                       | 200                         | -114                     |
| 2020-2021 | 0            | 2                | -2                     | 71             | 0                  | 6                    | 4                   | 81                       | 218                         | -137                     |
| 2021-2022 | 0            | 2                | -2                     | 145            | 7                  | 42                   | 1                   | 195                      | 176                         | 19                       |
| 2022-2023 | 0            | 3                | -3                     | 72             | 0                  | 7                    | 6                   | 85                       | 205                         | -120                     |
| 2023-2024 | 0            | 3                | -3                     | 133            | 4                  | 26                   | 8                   | 171                      | 159                         | 12                       |
| Average   | 0            | 2                | -2                     | 100            | 2                  | 17                   | 4                   | 124                      | 192                         | -68                      |