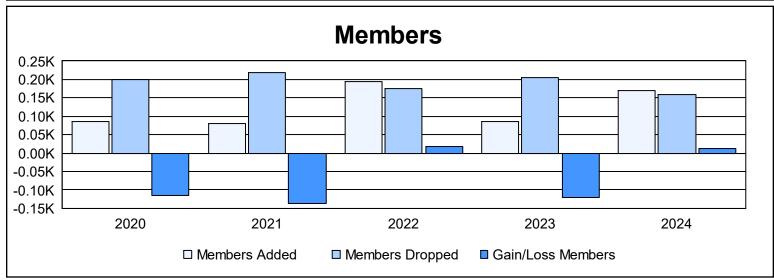

District LD 9 As of June 2024 Cumulative

| Year      | New<br>Clubs | Dropped<br>Clubs | Gain/<br>Loss<br>Clubs | New<br>Members | Charter<br>Members | Reinstate<br>Members | Transfer<br>Members | Total<br>Member<br>Added | Total<br>Members<br>Dropped | Gain/<br>Loss<br>Members |
|-----------|--------------|------------------|------------------------|----------------|--------------------|----------------------|---------------------|--------------------------|-----------------------------|--------------------------|
| 2019-2020 | 0            | 2                | -2                     | 80             | 0                  | 6                    | 0                   | 86                       | 200                         | -114                     |
| 2020-2021 | 0            | 2                | -2                     | 71             | 0                  | 6                    | 4                   | 81                       | 218                         | -137                     |
| 2021-2022 | 0            | 2                | -2                     | 145            | 7                  | 42                   | 1                   | 195                      | 176                         | 19                       |
| 2022-2023 | 0            | 3                | -3                     | 72             | 0                  | 7                    | 6                   | 85                       | 205                         | -120                     |
| 2023-2024 | 0            | 3                | -3                     | 133            | 4                  | 26                   | 8                   | 171                      | 159                         | 12                       |
| Average   | 0            | 2                | -2                     | 100            | 2                  | 17                   | 4                   | 124                      | 192                         | -68                      |