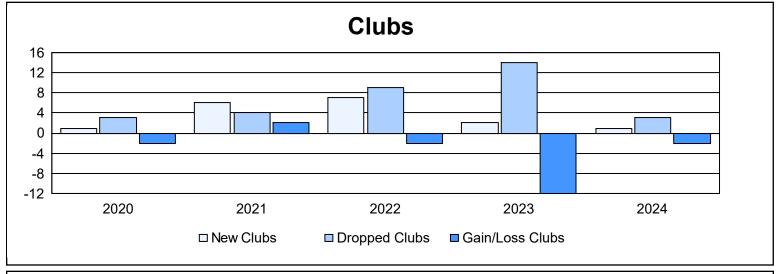

District M 2 As of June 2024 Cumulative

| Year      | New<br>Clubs | Dropped<br>Clubs | Gain/<br>Loss<br>Clubs | New<br>Members | Charter<br>Members | Reinstate<br>Members | Transfer<br>Members | Total<br>Member<br>Added | Total<br>Members<br>Dropped | Gain/<br>Loss<br>Members |
|-----------|--------------|------------------|------------------------|----------------|--------------------|----------------------|---------------------|--------------------------|-----------------------------|--------------------------|
| 2019-2020 | 1            | 3                | -2                     | 201            | 44                 | 5                    | 4                   | 254                      | 317                         | -63                      |
| 2020-2021 | 6            | 4                | 2                      | 225            | 141                | 20                   | 6                   | 392                      | 364                         | 28                       |
| 2021-2022 | 7            | 9                | -2                     | 302            | 208                | 18                   | 3                   | 531                      | 489                         | 42                       |
| 2022-2023 | 2            | 14               | -12                    | 67             | 55                 | 43                   | 4                   | 169                      | 503                         | -334                     |
| 2023-2024 | 1            | 3                | -2                     | 212            | 23                 | 22                   | 4                   | 261                      | 204                         | 57                       |
| Average   | 3            | 7                | -3                     | 201            | 94                 | 22                   | 4                   | 321                      | 375                         | -54                      |