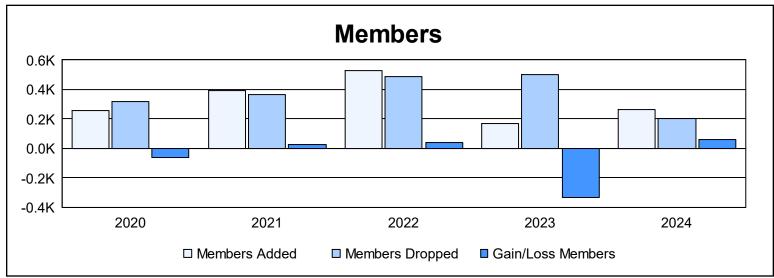

District M 2 As of June 2024 Cumulative

| Year      | New<br>Clubs | Dropped<br>Clubs | Gain/<br>Loss<br>Clubs | New<br>Members | Charter<br>Members | Reinstate<br>Members | Transfer<br>Members | Total<br>Member<br>Added | Total<br>Members<br>Dropped | Gain/<br>Loss<br>Members |
|-----------|--------------|------------------|------------------------|----------------|--------------------|----------------------|---------------------|--------------------------|-----------------------------|--------------------------|
| 2019-2020 | 1            | 3                | -2                     | 201            | 44                 | 5                    | 4                   | 254                      | 317                         | -63                      |
| 2020-2021 | 6            | 4                | 2                      | 225            | 141                | 20                   | 6                   | 392                      | 364                         | 28                       |
| 2021-2022 | 7            | 9                | -2                     | 302            | 208                | 18                   | 3                   | 531                      | 489                         | 42                       |
| 2022-2023 | 2            | 14               | -12                    | 67             | 55                 | 43                   | 4                   | 169                      | 503                         | -334                     |
| 2023-2024 | 1            | 3                | -2                     | 212            | 23                 | 22                   | 4                   | 261                      | 204                         | 57                       |
| Average   | 3            | 7                | -3                     | 201            | 94                 | 22                   | 4                   | 321                      | 375                         | -54                      |