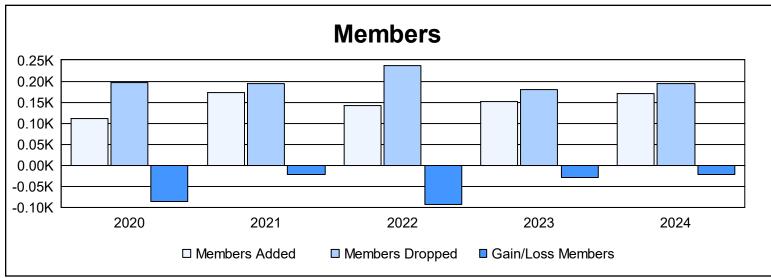

District N 1 As of June 2024 Cumulative

| Year      | New<br>Clubs | Dropped<br>Clubs | Gain/<br>Loss<br>Clubs | New<br>Members | Charter<br>Members | Reinstate<br>Members | Transfer<br>Members | Total<br>Member<br>Added | Total<br>Members<br>Dropped | Gain/<br>Loss<br>Members |
|-----------|--------------|------------------|------------------------|----------------|--------------------|----------------------|---------------------|--------------------------|-----------------------------|--------------------------|
| 2019-2020 | 0            | 0                | 0                      | 95             | 1                  | 4                    | 11                  | 111                      | 197                         | -86                      |
| 2020-2021 | 2            | 1                | 1                      | 121            | 42                 | 6                    | 3                   | 172                      | 193                         | -21                      |
| 2021-2022 | 0            | 1                | -1                     | 115            | 3                  | 11                   | 14                  | 143                      | 237                         | -94                      |
| 2022-2023 | 0            | 4                | -4                     | 137            | 0                  | 5                    | 10                  | 152                      | 181                         | -29                      |
| 2023-2024 | 0            | 2                | -2                     | 154            | 0                  | 7                    | 10                  | 171                      | 193                         | -22                      |
| Average   | 0            | 2                | -1                     | 124            | 9                  | 7                    | 10                  | 150                      | 200                         | -50                      |