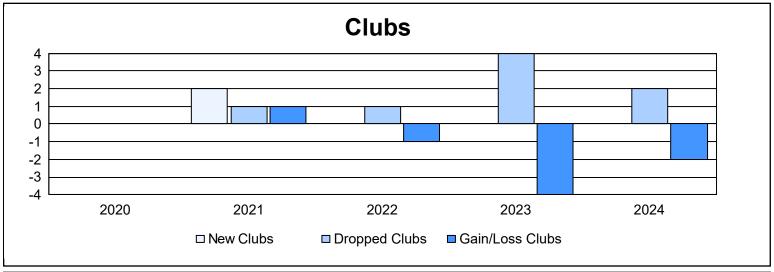

District N 1 As of June 2024 Cumulative

| Year      | New<br>Clubs | Dropped<br>Clubs | Gain/<br>Loss<br>Clubs | New<br>Members | Charter<br>Members | Reinstate<br>Members | Transfer<br>Members | Total<br>Member<br>Added | Total<br>Members<br>Dropped | Gain/<br>Loss<br>Members |
|-----------|--------------|------------------|------------------------|----------------|--------------------|----------------------|---------------------|--------------------------|-----------------------------|--------------------------|
| 2019-2020 | 0            | 0                | 0                      | 95             | 1                  | 4                    | 11                  | 111                      | 197                         | -86                      |
| 2020-2021 | 2            | 1                | 1                      | 121            | 42                 | 6                    | 3                   | 172                      | 193                         | -21                      |
| 2021-2022 | 0            | 1                | -1                     | 115            | 3                  | 11                   | 14                  | 143                      | 237                         | -94                      |
| 2022-2023 | 0            | 4                | -4                     | 137            | 0                  | 5                    | 10                  | 152                      | 181                         | -29                      |
| 2023-2024 | 0            | 2                | -2                     | 154            | 0                  | 7                    | 10                  | 171                      | 193                         | -22                      |
| Average   | 0            | 2                | -1                     | 124            | 9                  | 7                    | 10                  | 150                      | 200                         | -50                      |