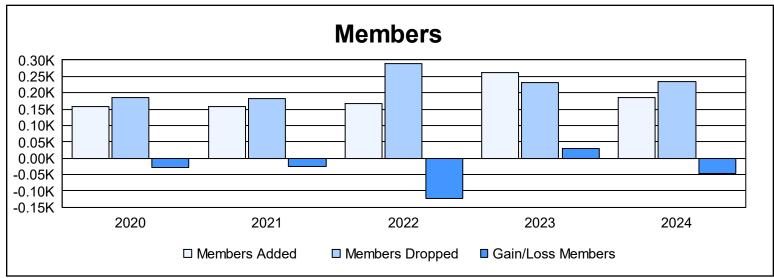

District N 2

As of June 2024 Cumulative

| Year      | New<br>Clubs | Dropped<br>Clubs | Gain/<br>Loss<br>Clubs | New<br>Members | Charter<br>Members | Reinstate<br>Members | Transfer<br>Members | Total<br>Member<br>Added | Total<br>Members<br>Dropped | Gain/<br>Loss<br>Members |
|-----------|--------------|------------------|------------------------|----------------|--------------------|----------------------|---------------------|--------------------------|-----------------------------|--------------------------|
| 2019-2020 | 0            | 0                | 0                      | 149            | 0                  | 3                    | 7                   | 159                      | 186                         | -27                      |
| 2020-2021 | 0            | 1                | -1                     | 144            | 1                  | 4                    | 8                   | 157                      | 183                         | -26                      |
| 2021-2022 | 1            | 1                | 0                      | 114            | 24                 | 11                   | 17                  | 166                      | 288                         | -122                     |
| 2022-2023 | 0            | 1                | -1                     | 239            | 3                  | 7                    | 12                  | 261                      | 230                         | 31                       |
| 2023-2024 | 0            | 0                | 0                      | 157            | 1                  | 15                   | 13                  | 186                      | 234                         | -48                      |
| Average   | 0            | 1                | 0                      | 161            | 6                  | 8                    | 11                  | 186                      | 224                         | -38                      |