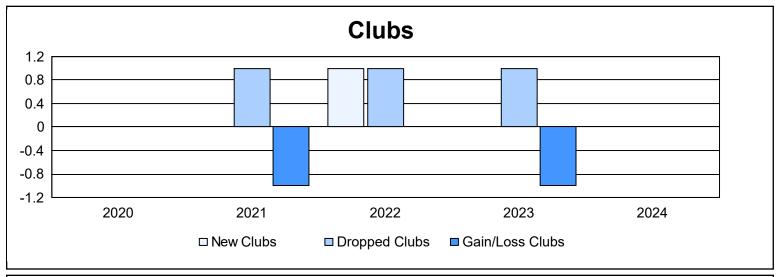

District N 2

As of June 2024 Cumulative

| Year      | New<br>Clubs | Dropped<br>Clubs | Gain/<br>Loss<br>Clubs | New<br>Members | Charter<br>Members | Reinstate<br>Members | Transfer<br>Members | Total<br>Member<br>Added | Total<br>Members<br>Dropped | Gain/<br>Loss<br>Members |
|-----------|--------------|------------------|------------------------|----------------|--------------------|----------------------|---------------------|--------------------------|-----------------------------|--------------------------|
| 2019-2020 | 0            | 0                | 0                      | 149            | 0                  | 3                    | 7                   | 159                      | 186                         | -27                      |
| 2020-2021 | 0            | 1                | -1                     | 144            | 1                  | 4                    | 8                   | 157                      | 183                         | -26                      |
| 2021-2022 | 1            | 1                | 0                      | 114            | 24                 | 11                   | 17                  | 166                      | 288                         | -122                     |
| 2022-2023 | 0            | 1                | -1                     | 239            | 3                  | 7                    | 12                  | 261                      | 230                         | 31                       |
| 2023-2024 | 0            | 0                | 0                      | 157            | 1                  | 15                   | 13                  | 186                      | 234                         | -48                      |
| Average   | 0            | 1                | 0                      | 161            | 6                  | 8                    | 11                  | 186                      | 224                         | -38                      |