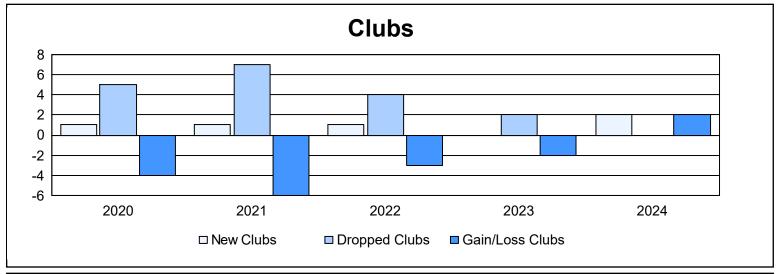

District O 1 As of June 2024 Cumulative

| Year      | New<br>Clubs | Dropped<br>Clubs | Gain/<br>Loss<br>Clubs | New<br>Members | Charter<br>Members | Reinstate<br>Members | Transfer<br>Members | Total<br>Member<br>Added | Total<br>Members<br>Dropped | Gain/<br>Loss<br>Members |
|-----------|--------------|------------------|------------------------|----------------|--------------------|----------------------|---------------------|--------------------------|-----------------------------|--------------------------|
| 2019-2020 | 1            | 5                | -4                     | 39             | 22                 | 14                   | 2                   | 77                       | 189                         | -112                     |
| 2020-2021 | 1            | 7                | -6                     | 193            | 45                 | 6                    | 3                   | 247                      | 211                         | 36                       |
| 2021-2022 | 1            | 4                | -3                     | 112            | 33                 | 50                   | 4                   | 199                      | 247                         | -48                      |
| 2022-2023 | 0            | 2                | -2                     | 16             | 1                  | 9                    | 1                   | 27                       | 156                         | -129                     |
| 2023-2024 | 2            | 0                | 2                      | 122            | 52                 | 3                    | 5                   | 182                      | 81                          | 101                      |
| Average   | 1            | 4                | -3                     | 96             | 31                 | 16                   | 3                   | 146                      | 177                         | -30                      |