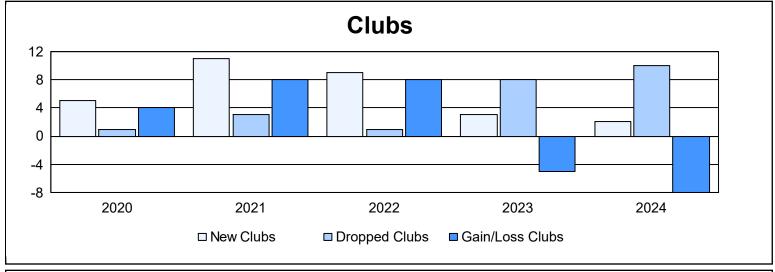

District R 1 As of June 2024 Cumulative

| Year      | New<br>Clubs | Dropped<br>Clubs | Gain/<br>Loss<br>Clubs | New<br>Members | Charter<br>Members | Reinstate<br>Members | Transfer<br>Members | Total<br>Member<br>Added | Total<br>Members<br>Dropped | Gain/<br>Loss<br>Members |
|-----------|--------------|------------------|------------------------|----------------|--------------------|----------------------|---------------------|--------------------------|-----------------------------|--------------------------|
| 2019-2020 | 5            | 1                | 4                      | 116            | 96                 | 13                   | 2                   | 227                      | 217                         | 10                       |
| 2020-2021 | 11           | 3                | 8                      | 210            | 232                | 6                    | 2                   | 450                      | 398                         | 52                       |
| 2021-2022 | 9            | 1                | 8                      | 294            | 262                | 21                   | 1                   | 578                      | 313                         | 265                      |
| 2022-2023 | 3            | 8                | -5                     | 127            | 147                | 36                   | 2                   | 312                      | 529                         | -217                     |
| 2023-2024 | 2            | 10               | -8                     | 93             | 53                 | 22                   | 0                   | 168                      | 424                         | -256                     |
| Average   | 6            | 5                | 1                      | 168            | 158                | 20                   | 1                   | 347                      | 376                         | -29                      |